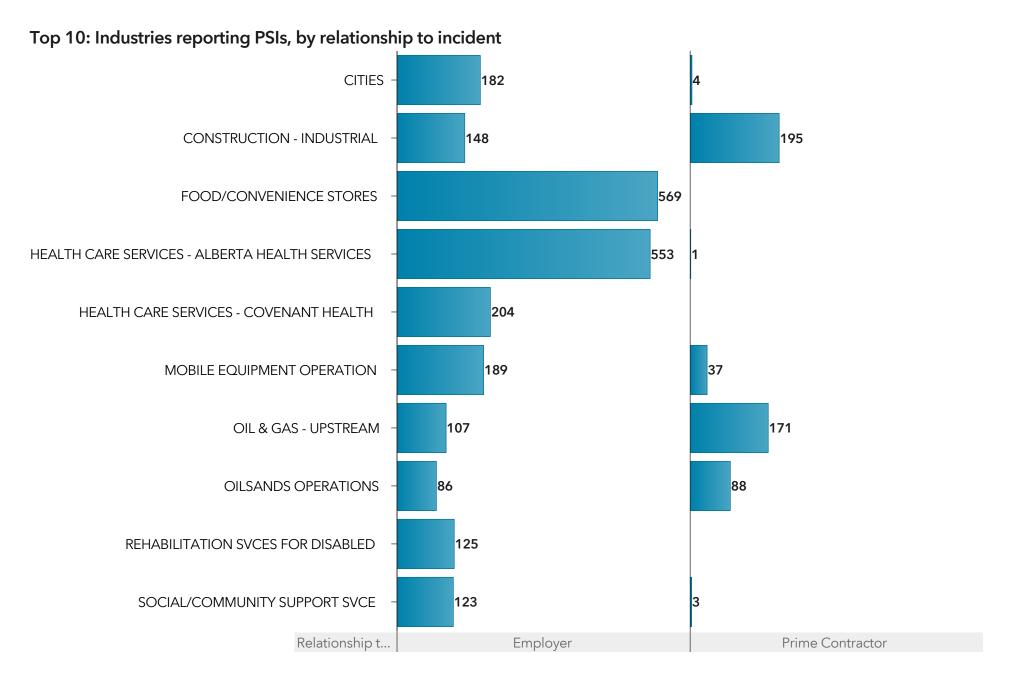

#### Top 10: PSIs by reported incident type, by year Assaults, violent acts, harassment Caught, contact or struck with object, tool, equipment Exposure - electric current -Exposure - harmful substance (e.g. toxin, gas, poison, chemical) 1,069 Failure, collapse, upset, malfunction -43 Falls, jumps Fires and explosions - 25 Other incident type - 44 Slip, trip -Vehicle incidents Incident year

Note: 2022 represents year-to-date data.