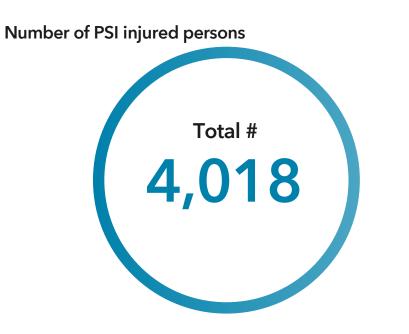

#### Injured person (overview)

|     | K. | 7   |    |
|-----|----|-----|----|
|     |    |     | ٩. |
|     | 1  | ~   |    |
| - 1 | σ. | . 1 | 1  |
|     |    |     |    |

| Injured workers | Injured non-workers        | Total #                |
|-----------------|----------------------------|------------------------|
| 477             | 20                         | 497                    |
| 702             | 14                         | 716                    |
| 834             | 34                         | 868                    |
| 1,877           | 60                         | 1,937                  |
| 3,890           | 128                        | 4,018                  |
|                 | 477<br>702<br>834<br>1,877 | 4772070214834341,87760 |