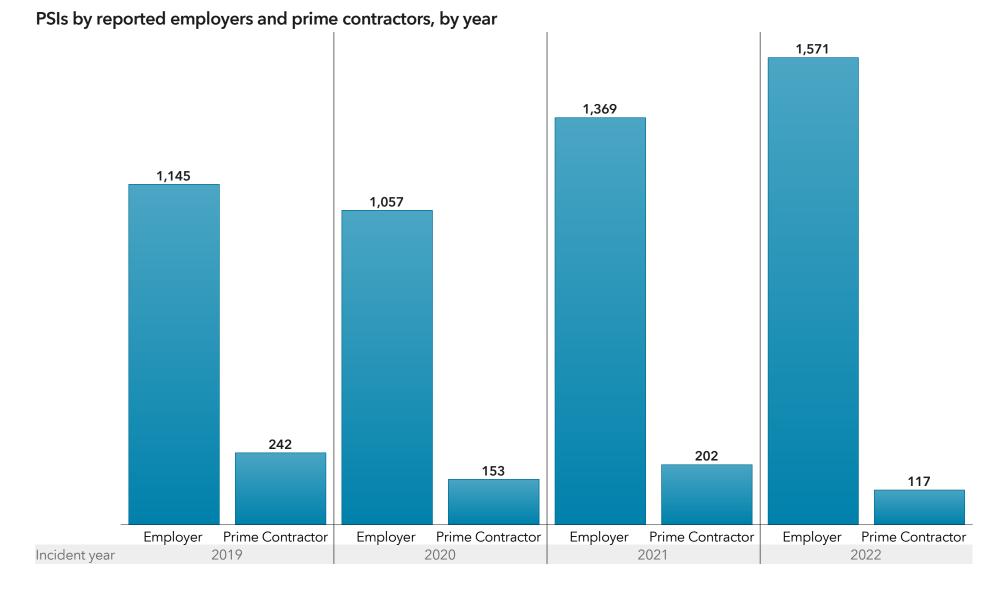

# Alberta Potentially serious incidents (PSIs) report

05Jan2023



*Note:* PSI reporting began on June 1, 2018. The definition was modified in December 2018, as such this report only includes data from January 2019.

Produced by the OHS Surveillance Program, email: OHSsurveillance@gov.ab.ca

#### PSIs overview

#### Number of PSIs, by incident month and year





Note: 2022 represents year-to-date data.



Note: Total may not represent all incidents report. For some incidents the WCB industry was not reported.

#### Type of incident (overview)

#### Top 10: PSIs by reported incident type, by year Assaults, violent acts, harassment Caught, contact or struck with object, tool, equipment Exposure - electric current -Exposure - harmful substance (e.g. toxin, gas, poison, chemical) 1,069 Failure, collapse, upset, malfunction -43 Falls, jumps Fires and explosions - 25 Other incident type - 44 Slip, trip -Vehicle incidents Incident year

Note: 2022 represents year-to-date data.

#### Injured person (overview)





|     | K. | 7   |    |
|-----|----|-----|----|
|     |    |     | ٩. |
|     | 1  | ~   |    |
| - 1 | σ. | . 1 | 1  |
|     |    |     |