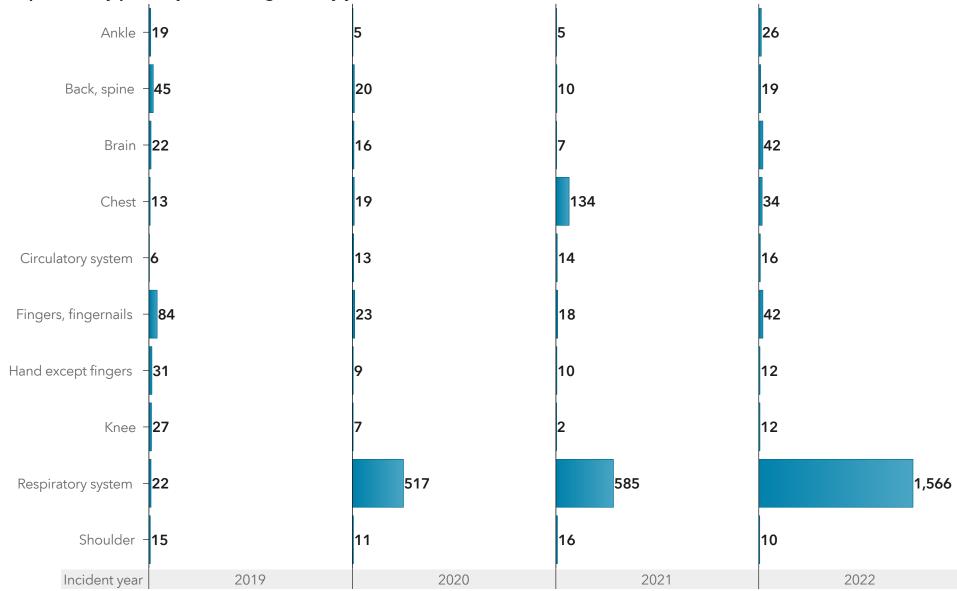

#                |
|-----------------|----------------------------|------------------------|
| 477             | 20                         | 497                    |
| 702             | 14                         | 716                    |
| 834             | 34                         | 868                    |
| 1,877           | 60                         | 1,937                  |
| 3,890           | 128                        | 4,018                  |
|                 | 477<br>702<br>834<br>1,877 | 4772070214834341,87760 |

Note: 2022 represents year-to-date data.

#### Top 10: PSIs by reported source of incident, by year



Note: 2022 represents year-to-date data.

Current as of: 05Jan2023

#### Occupations



Note: 2022 represents year-to-date data.

Current as of: 05Jan2023





Note: A person could have multiple injuries reported. 2022 represents year-to-date data.



Note: A person could have multiple injuries reported. 2022 represents year-to-date data.

#### Corrective actions reported by type of PSI

| Incident - category                                              | Eliminated<br>hazard | Substituted equipment | Engineered<br>controls | Changed<br>policy | Provided<br>PPE | Provided<br>training | Provided re-training | Other<br>corrective<br>action |
|------------------------------------------------------------------|----------------------|-----------------------|------------------------|-------------------|-----------------|----------------------|----------------------|-------------------------------|
| Assaults, violent acts, harassment