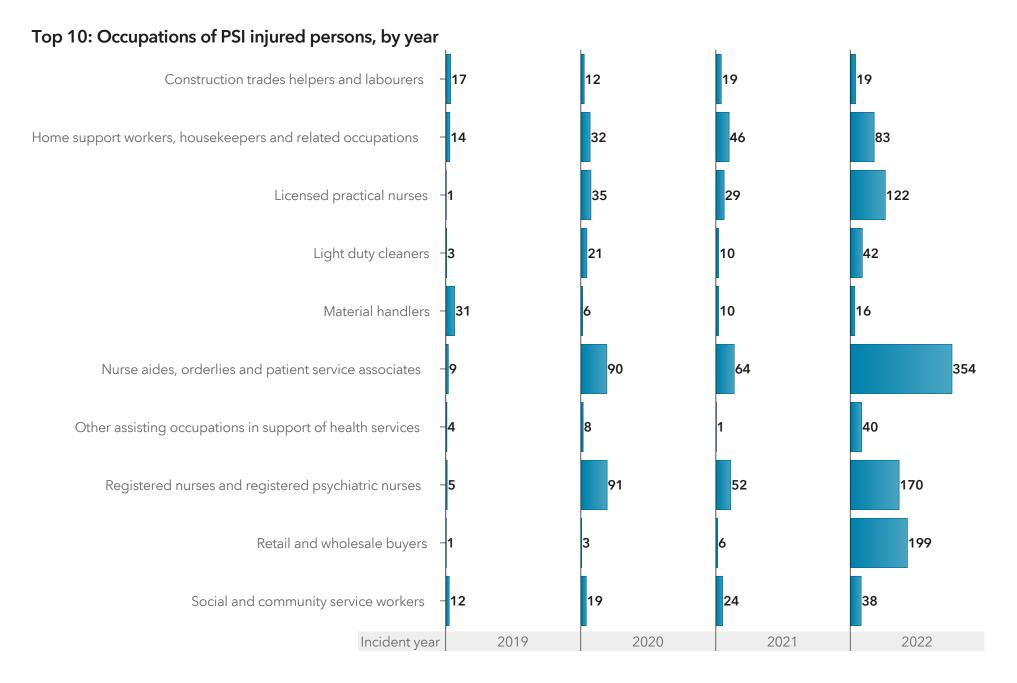

#### Occupations

Note: 2022 represents year-to-date data.

Current as of: 05Jan2023

Note: A person could have multiple injuries reported. 2022 represents year-to-date data.

Note: A person could have multiple injuries reported. 2022 represents year-to-date data.