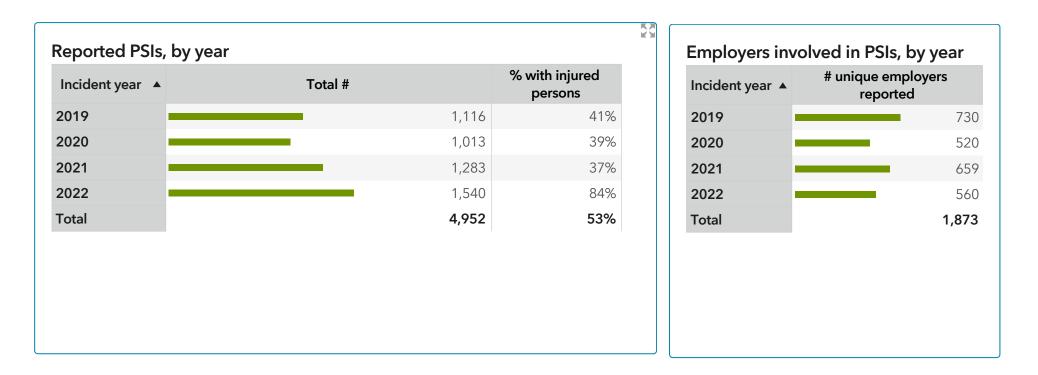

#### PSIs overview

#### Injured person (overview)

|     | K. | 7   |    |
|-----|----|-----|----|
|     |    |     | ٩. |
|     | 1  | ~   |    |
| - 1 | σ. | . 1 | 1  |
|     |    |     |    |

| Injured workers | Injured non-workers        | Total #                |
|-----------------|----------------------------|------------------------|
| 477             | 20                         | 497                    |
| 702             | 14                         | 716                    |
| 834             | 34                         | 868                    |
| 1,877           | 60                         | 1,937                  |
| 3,890           | 128                        | 4,018                  |
|                 | 477<br>702<br>834<br>1,877 | 4772070214834341,87760 |