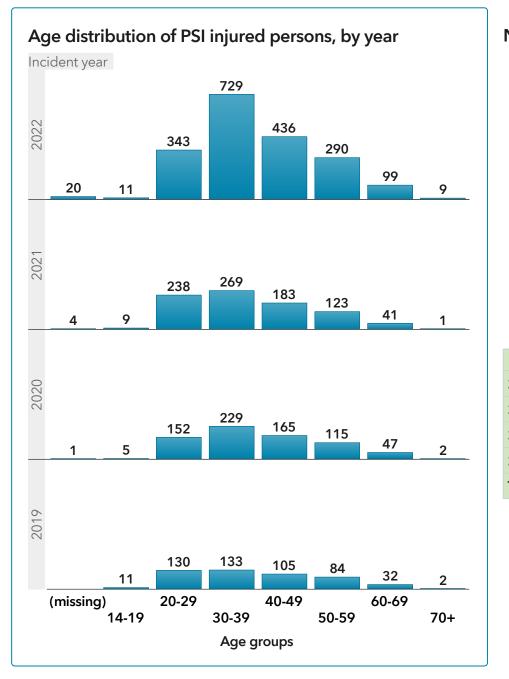

#### Injured person (overview)

|     | K. | 7   |    |
|-----|----|-----|----|
|     |    |     | ٩. |
|     | 1  | ~   |    |
| - 1 | σ. | . 1 | 1  |
|     |    |     |    |

| Injured workers | Injured non-workers        | Total #                |
|-----------------|----------------------------|------------------------|
| 477             | 20                         | 497                    |
| 702             | 14                         | 716                    |
| 834             | 34                         | 868                    |
| 1,877           | 60                         | 1,937                  |
| 3,890           | 128                        | 4,018                  |
|                 | 477<br>702<br>834<br>1,877 | 4772070214834341,87760 |