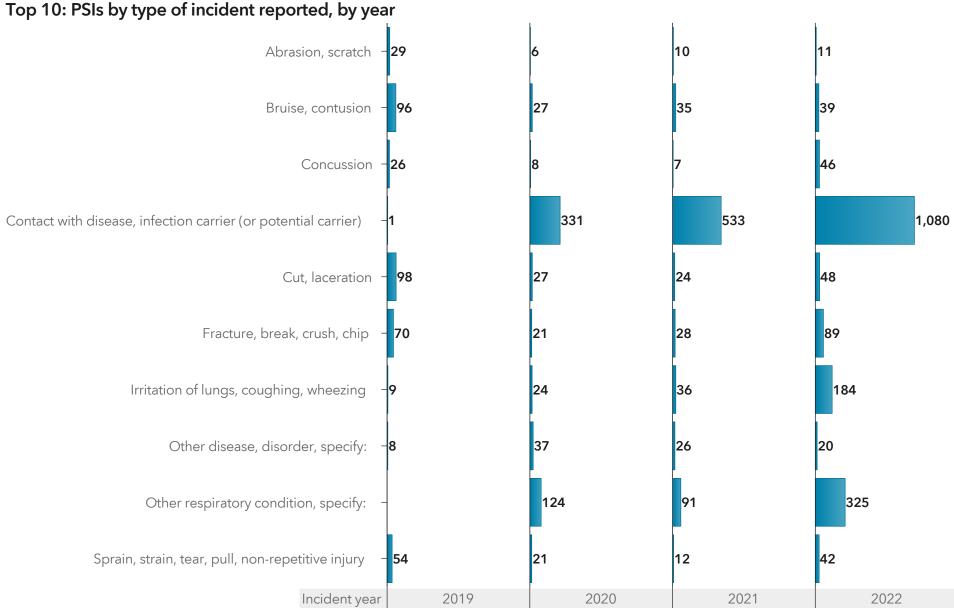

#### Top 10: PSIs by reported incident type, by year Assaults, violent acts, harassment Caught, contact or struck with object, tool, equipment Exposure - electric current -Exposure - harmful substance (e.g. toxin, gas, poison, chemical) 1,069 Failure, collapse, upset, malfunction -43 Falls, jumps Fires and explosions - 25 Other incident type - 44 Slip, trip -Vehicle incidents Incident year