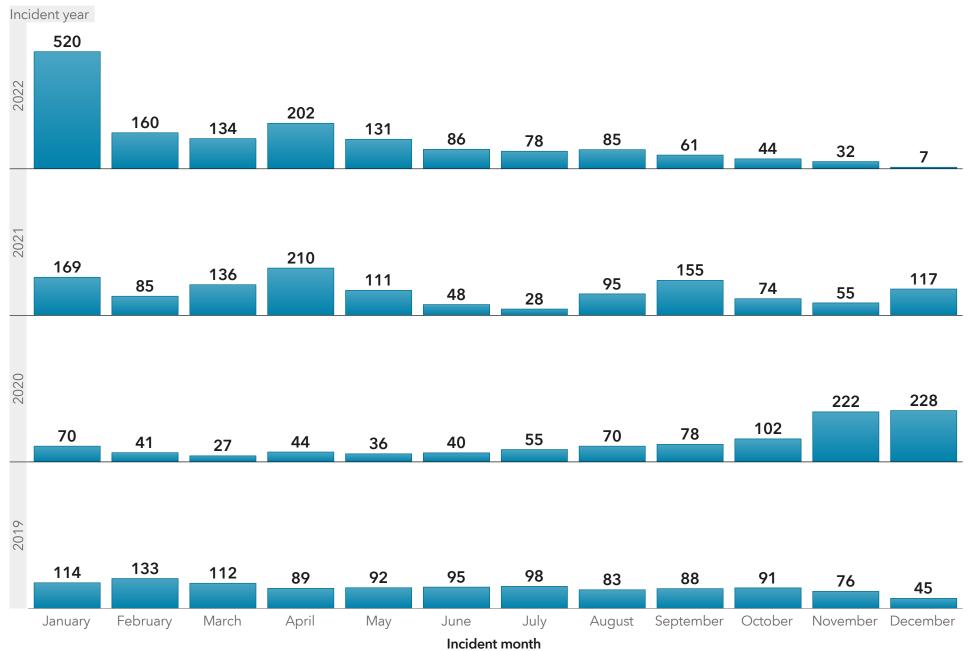

#### Number of PSIs, by incident month and year

Note: 2022 represents year-to-date data.

Note: Total may not represent all incidents report. For some incidents the WCB industry was not reported.

Note: 2022 represents year-to-date data.