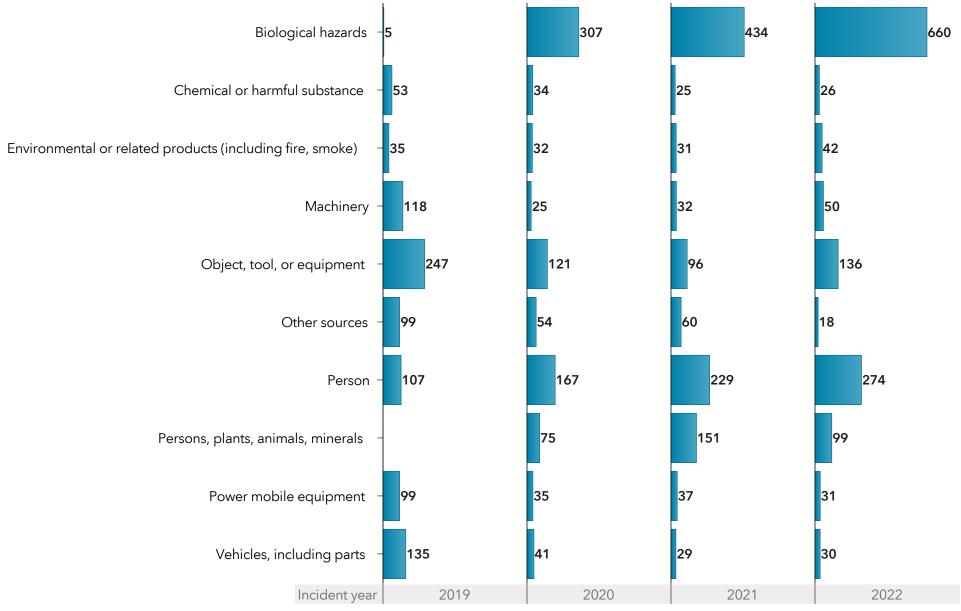

#### Top 10: PSIs by reported source of incident, by year

Note: 2022 represents year-to-date data.

Current as of: 05Jan2023