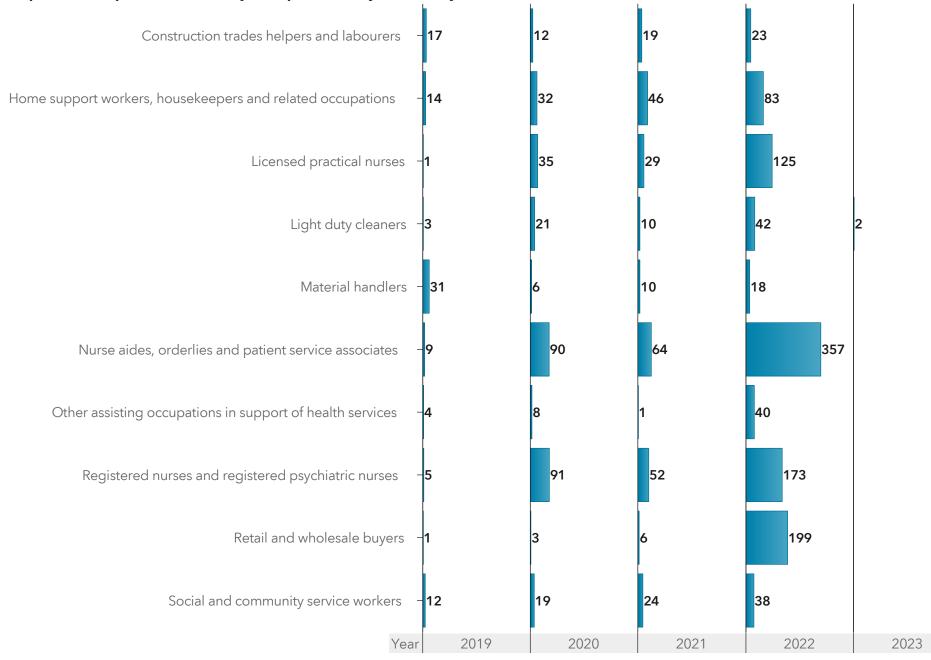

#### Number of PSIs, by incident month and year

Current as of: 07Feb2023 Page 2 of 51

Note: 2023 represents year-to-date data.

Current as of: 07Feb2023 Page 3 of 51

Top 10: Industries reporting PSIs, by relationship to incident