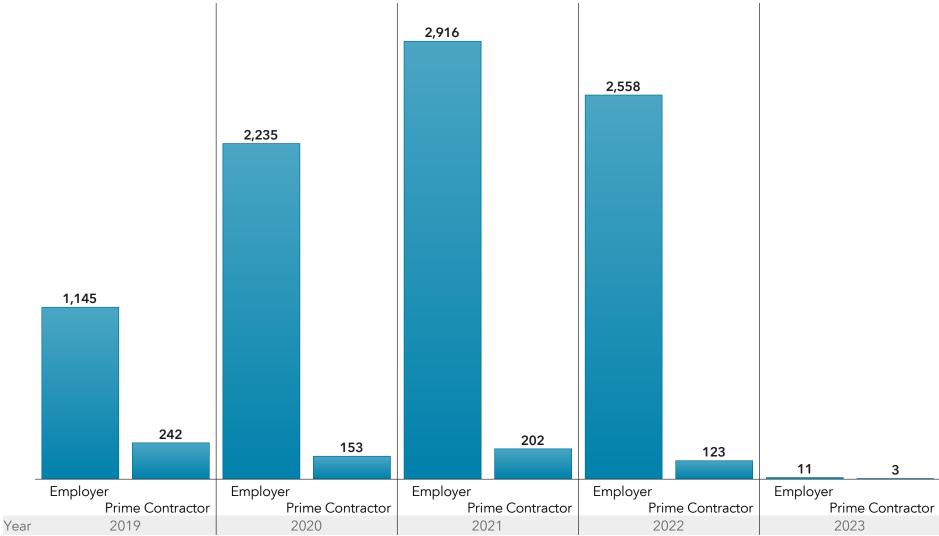

-----------|
| 2019   | 1,116   | 41%                    | 0          | 1,116          |
| 2020   | 2,191   | 18%                    | 1,767      | 424            |
| 2021   | 2,830   | 17%                    | 2,438      | 392            |
| 2022   | 2,527   | 53%                    | 1,985      | 542            |
| 2023   | 10      | 70%                    | 2          | 8              |
| Total  | 8,674   | 31%                    | 6,192      | 2,482          |



*Note*: PSI reporting began on June 1, 2018. The definition was modified in December 2018 and December 2021. This report only includes data from January 2019.

Produced by the OHS Surveillance Program, email: OHSsurveillance@gov.ab.ca

#### Number of PSIs, by incident month and year



Current as of: 07Feb2023 Page 2 of 51





Note: 2023 represents year-to-date data.

Current as of: 07Feb2023 Page 3 of 51

Top 10: Industries reporting PSIs, by relationship to incident



Note: Total may not represent all incidents report. For some incidents the WCB industry was not reported.

Current as of: 07Feb2023 Page 4 of 51

Top 10: PSIs by reported incident type, by incident year



Note: 2023 represents year-to-date data.

Current as of: 07Feb2023 Page 5 of 51



#### Number of PSI injured persons



| Year ▲ | Total # | Injured<br>workers | Injured<br>non-workers | COVID-19 injured persons |
|--------|---------|--------------------|------------------------|--------------------------|
| 2019   | 497     | 477                | 20                     | 0                        |
| 2020   | 716     | 702                |