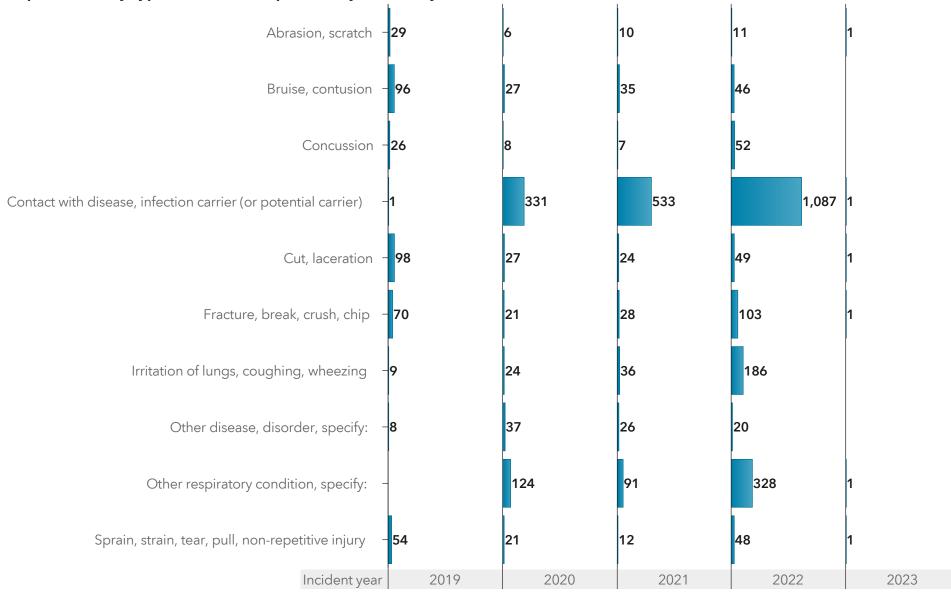

Top 10: PSIs by type of incident reported, by incident year

Note: A person could have multiple injuries reported. 2023 represents year-to-date data.

Current as of: 07Feb2023 Page 10 of 51