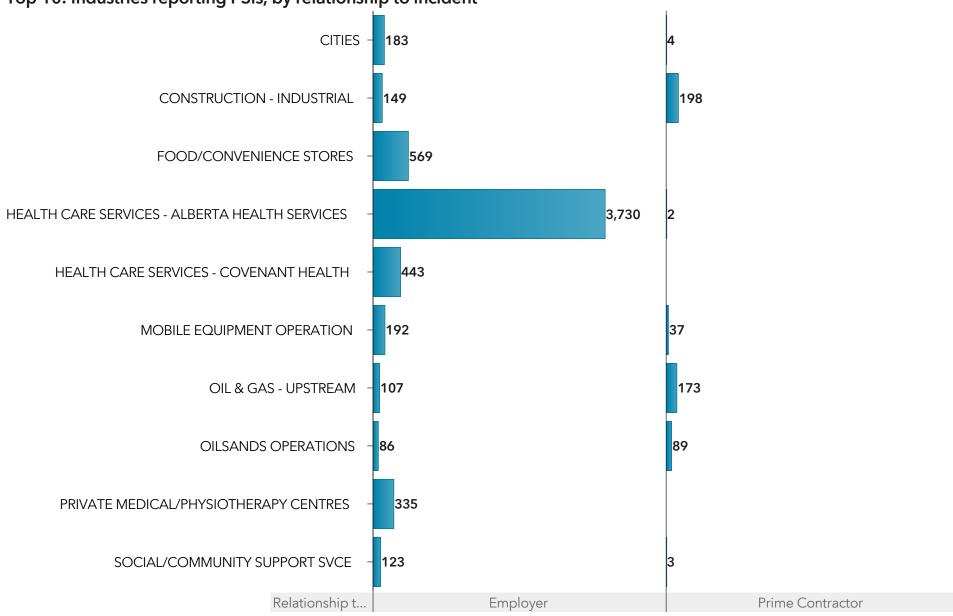

#### Number of PSIs, by incident month and year

Current as of: 07Feb2023 Page 2 of 51

Note: 2023 represents year-to-date data.

Current as of: 07Feb2023 Page 3 of 51

Top 10: Industries reporting PSIs, by relationship to incident

Note: Total may not represent all incidents report. For some incidents the WCB industry was not reported.

Current as of: 07Feb2023 Page 4 of 51

Top 10: PSIs by reported incident type, by incident year

Note: 2023 represents year-to-date data.