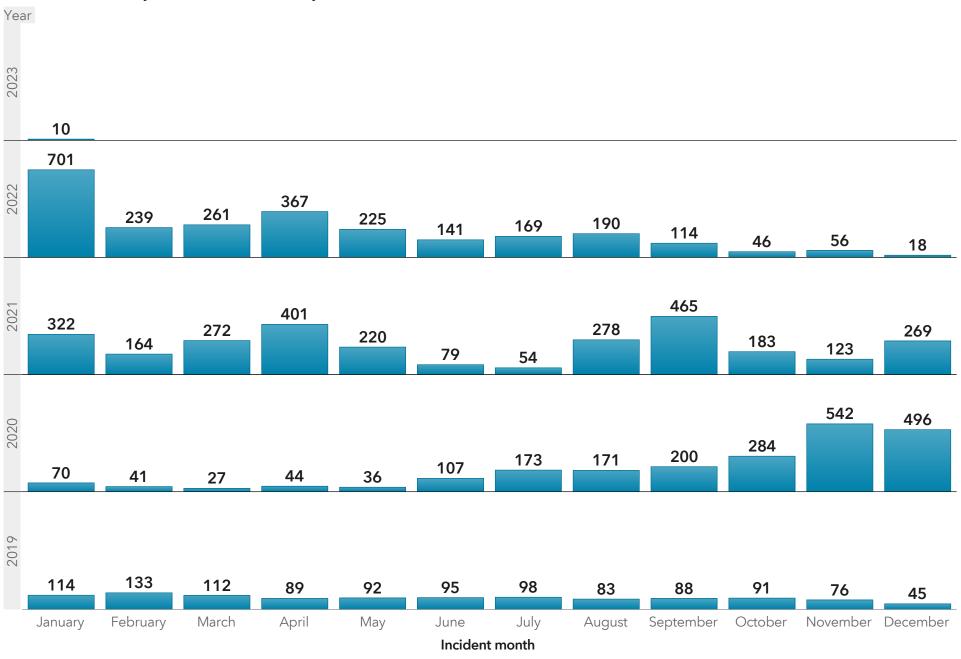

#### Number of PSIs, by incident month and year

Current as of: 07Feb2023 Page 2 of 51

Note: 2023 represents year-to-date data.

Current as of: 07Feb2023 Page 3 of 51

Top 10: Industries reporting PSIs, by relationship to incident