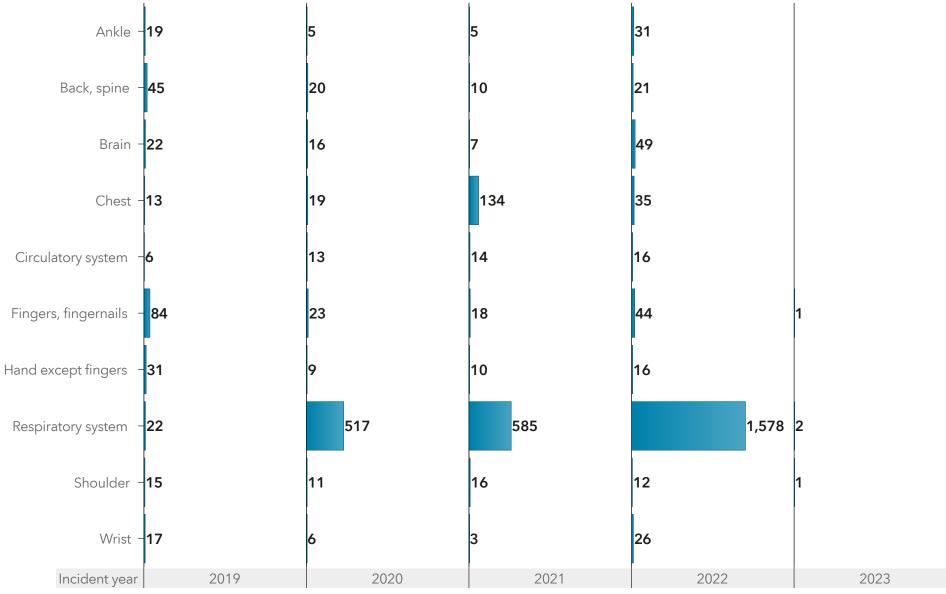

Current as of: 07Feb2023 Page 8 of 51

Top 10: Body parts injured during PSIs, by incident year

Note: A person could have multiple injuries reported. 2023 represents year-to-date data.

Current as of: 07Feb2023 Page 9 of 51