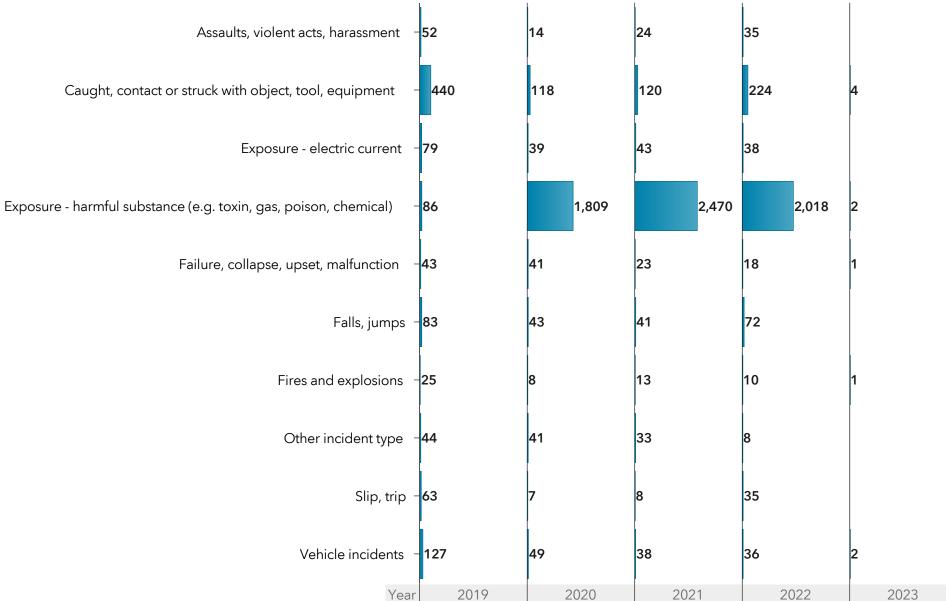

Note: Total may not represent all incidents report. For some incidents the WCB industry was not reported.

Current as of: 07Feb2023 Page 4 of 51

Top 10: PSIs by reported incident type, by incident year

Note: 2023 represents year-to-date data.

Top 10: PSIs by type of incident reported, by incident year

Note: A person could have multiple injuries reported. 2023 represents year-to-date data.

Current as of: 07Feb2023 Page 10 of 51