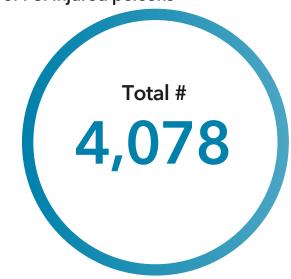

#### Number of PSI injured persons

| Year ▲ | Total # | Injured<br>workers | Injured<br>non-workers | COVID-19 injured persons |
|--------|---------|--------------------|------------------------|--------------------------|
| 2019   | 497     | 477                | 20                     | 0                        |
| 2020   | 716     | 702                | 14                     | 554                      |
| 2021   | 868     | 834                | 34                     | 731                      |
| 2022   | 1,990   | 1,928              | 62                     | 1,636                    |
| 2023   | 7       | 7                  | 0                      | 2                        |
| Total  | 4,078   | 3,948              | 130                    | 2,923                    |