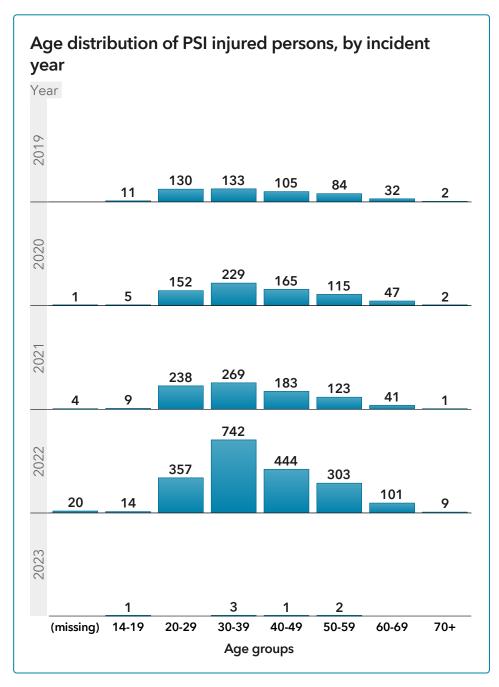

#### Number of PSI injured persons

| Year ▲ | Total # | Injured<br>workers | Injured<br>non-workers | COVID-19 injured persons |
|--------|---------|--------------------|------------------------|--------------------------|
| 2019   | 497     | 477                | 20                     | 0                        |
| 2020   | 716     | 702                | 14                     | 554                      |
| 2021   | 868     | 834                | 34                     | 731                      |
| 2022   | 1,990   | 1,928              | 62                     | 1,636                    |
| 2023   | 7       | 7                  | 0                      | 2                        |
| Total  | 4,078   | 3,948              | 130                    | 2,923                    |