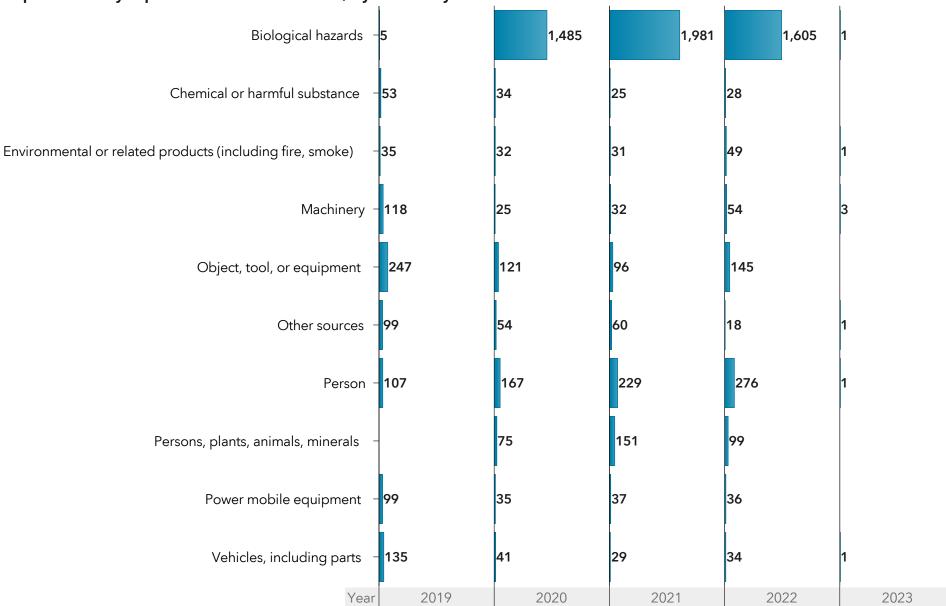

Note: 2023 represents year-to-date data.

Current as of: 07Feb2023 Page 6 of 51

Current as of: 07Feb2023 Page 7 of 51

Top 10: PSIs by reported source of incident, by incident year

Note: 2023 represents year-to-date data.