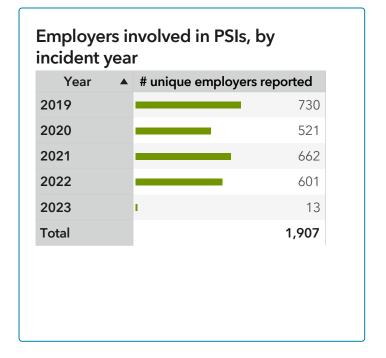

# Alberta Potentially serious incidents (PSIs) report

07Feb2023

| Year ▲ | Total # | % with injured persons | # COVID-19 | # non-COVID-19 |
|--------|---------|------------------------|------------|----------------|
| 2019   | 1,116   | 41%                    | 0          | 1,116          |
| 2020   | 2,191   | 18%                    | 1,767      | 424            |
| 2021   | 2,830   | 17%                    | 2,438      | 392            |
| 2022   | 2,527   | 53%                    | 1,985      | 542            |
| 2023   | 10      | 70%                    | 2          | 8              |
| Total  | 8,674   | 31%                    | 6,192      | 2,482          |



*Note*: PSI reporting began on June 1, 2018. The definition was modified in December 2018 and December 2021. This report only includes data from January 2019.

Produced by the OHS Surveillance Program, email: OHSsurveillance@gov.ab.ca

#### Number of PSIs, by incident month and year



Current as of: 07Feb2023 Page 2 of 51





Note: 2023 represents year-to-date data.

Current as of: 07Feb2023 Page 3 of 51

Top 10: Industries reporting PSIs, by relationship to incident



Note: Total may not represent all incidents report. For some incidents the WCB industry was not reported.

Current as of: 07Feb2023 Page 4 of 51

Top 10: PSIs by reported incident type, by incident year



Note: 2023 represents year-to-date data.

Current as of: 07Feb2023 Page 5 of 51



#### Number of PSI injured perso