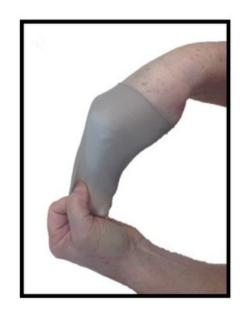

### Doffing sterile gloves

Grasp the outside edge of one cuff with gloved hands, avoid touching the wrist. Pull the glove off, turning it inside out and place it in your hand.

Hold the removed glove in your gloved hand.