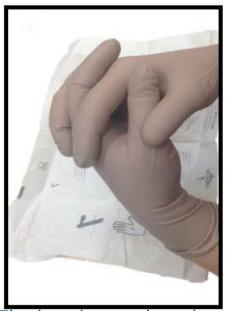

### Doffing sterile gloves

Grasp the outside edge of one cuff with gloved hands, avoid touching the wrist. Pull the glove off, turning it inside out and place it in your hand.

Hold the removed glove in your gloved hand.