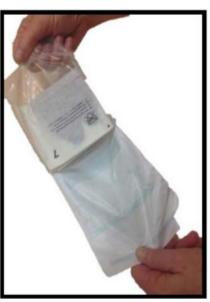

The second secon

Slip the hand into the glove.

Pick up 2<sup>nd</sup> glove by sliding gloved hand under the cuff of the glove.

In a single movement, slip the 2<sup>nd</sup> glove onto the ungloved hand. Do not touch any other surface.

#### continuingcaresafety.ca

Adjust the fingers and interdigital spaces.

Unfold the first cuff by gently slipping the fingers of the other hand inside the fold.

The hands are gloved and must only touch sterile devices or the previously disinfected patient body area.