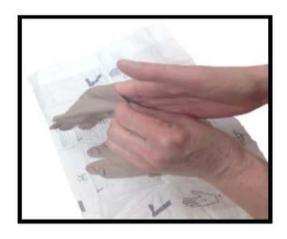

### Donning sterile gloves

Perform hand hygiene.

Open the inner glove packaging to expose 2 <sup>nd</sup> sterile wrapper.

Place the inner package on a clean, dry surface.

Using only thumb and index finger, grasp the folded cuff edge of the glove.

The second secon

Slip the hand into the glove.

Pick up 2<sup>nd</sup> glove by sliding gloved hand under the cuff of the glove.

In a single movement, slip the 2<sup>nd</sup> glove onto the ungloved hand. Do not touch any other surface.