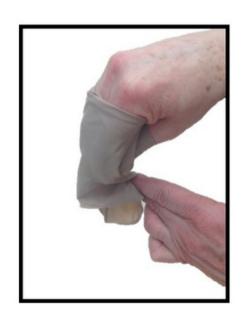

### Doffing sterile gloves

Grasp the outside edge of one cuff with gloved hands, avoid touching the wrist. Pull the glove off, turning it inside out and place it in your hand.

Hold the removed glove in your gloved hand.

Slide an ungloved finder or thumb under the cuff of the remaining glove.

Peel the glove off inside out over the previously removed glove, bagging both gloves.