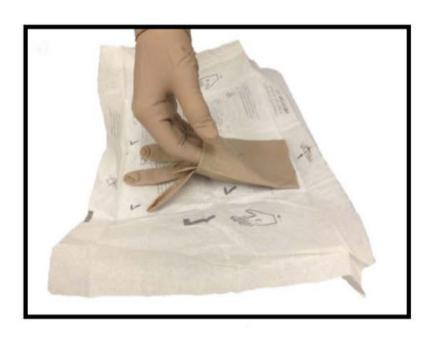

Slide an ungloved finder or thumb under the cuff of the remaining glove.

Peel the glove off inside out over the previously removed glove, bagging both gloves.

#### continuingcaresafety.ca

Discard the gloves.

Perform hand hygiene after glove removal.