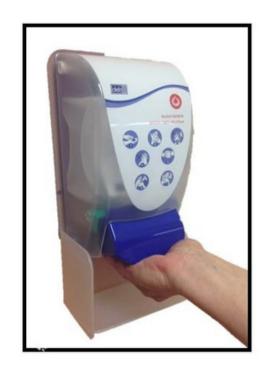

#### continuingcaresafety.ca

Discard the gloves.

Perform hand hygiene after glove removal.