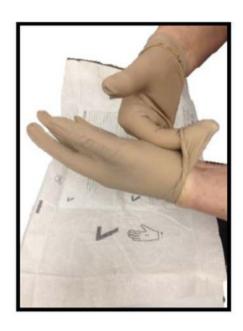

#### continuingcaresafety.ca

Adjust the fingers and interdigital spaces.

Unfold the first cuff by gently slipping the fingers of the other hand inside the fold.

The hands are gloved and must only touch sterile devices or the previously disinfected patient body area.