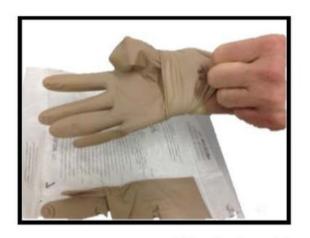

### Doffing sterile gloves

Grasp the outside edge of one cuff with gloved hands, avoid touching the wrist. Pull the glove off, turning it inside out and place it in your hand.

Hold the removed glove in your gloved hand.

Slide an ungloved finder or thumb under the cuff of the remaining glove.

Peel the glove off inside out over the previously removed glove, bagging both gloves.