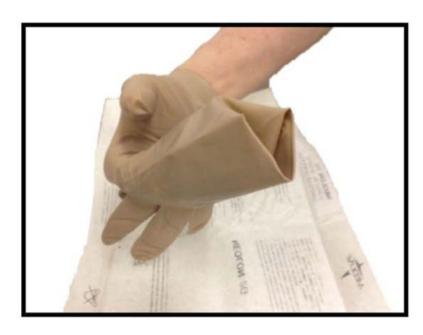

### Donning sterile gloves

Perform hand hygiene.

Open the inner glove packaging to expose 2 <sup>nd</sup> sterile wrapper.

Place the inner package on a clean, dry surface.

Using only thumb and index finger, grasp the folded cuff edge of the glove.

The second secon

Slip the hand into the glove.

Pick up 2<sup>nd</sup> glove by sliding gloved hand under the cuff of the glove.

In a single movement, slip the 2<sup>nd</sup> glove onto the ungloved hand. Do not touch any other surface.