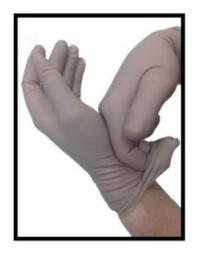

Slide an ungloved finder or thumb under the cuff of the remaining glove.

Peel the glove off inside out over the previously removed glove, bagging both gloves.