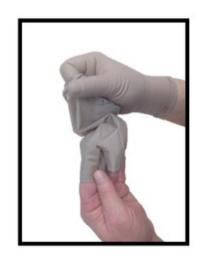

Slide an ungloved finder or thumb under the cuff of the remaining glove.

Peel the glove off inside out over the previously removed glove, bagging both gloves.