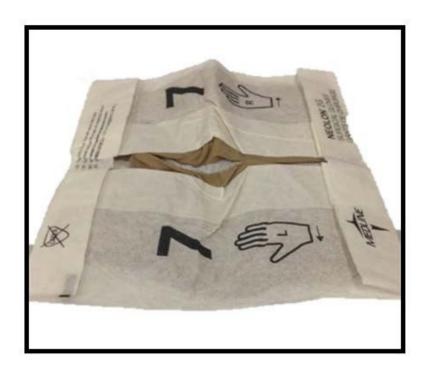

### Doffing sterile gloves

Grasp the outside edge of one cuff with gloved hands, avoid touching the wrist. Pull the glove off, turning it inside out and place it in your hand.

Hold the removed glove in your gloved hand.

Slide an ungloved finder or thumb under the cuff of the remaining glove.

Peel the glove off inside out over the previously removed glove, bagging both gloves.