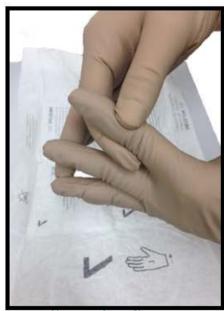

The second secon

Slip the hand into the glove.

Pick up 2<sup>nd</sup> glove by sliding gloved hand under the cuff of the glove.

In a single movement, slip the 2<sup>nd</sup> glove onto the ungloved hand. Do not touch any other surface.