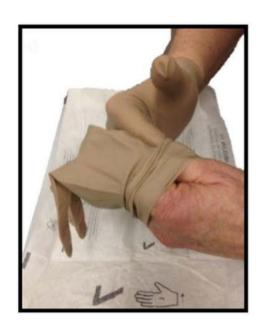

The second secon

Slip the hand into the glove.

Pick up 2<sup>nd</sup> glove by sliding gloved hand under the cuff of the glove.

In a single movement, slip the 2<sup>nd</sup> glove onto the ungloved hand. Do not touch any other surface.

#### continuingcaresafety.ca

Adjust the fingers and interdigital spaces.

Unfold the first cuff by gently slipping the fingers of the other hand inside the fold.

The hands are gloved and must only touch sterile devices or the previously disinfected patient body area.