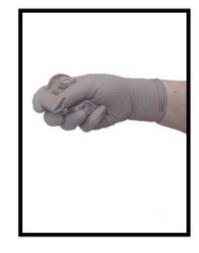

Slide an ungloved finder or thumb under the cuff of the remaining glove.

Peel the glove off inside out over the previously removed glove, bagging both gloves.

#### continuingcaresafety.ca

Discard the gloves.

Perform hand hygiene after glove removal.