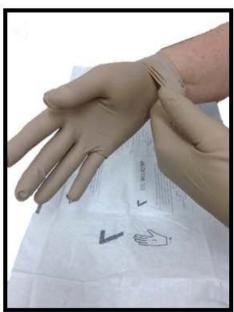

#### continuingcaresafety.ca

Adjust the fingers and interdigital spaces.

Unfold the first cuff by gently slipping the fingers of the other hand inside the fold.

The hands are gloved and must only touch sterile devices or the previously disinfected patient body area.