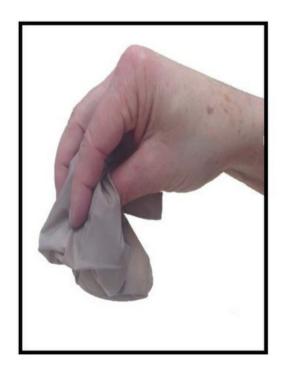

Slide an ungloved finder or thumb under the cuff of the remaining glove.

Peel the glove off inside out over the previously removed glove, bagging both gloves.

#### continuingcaresafety.ca

Discard the gloves.

Perform hand hygiene after glove removal.