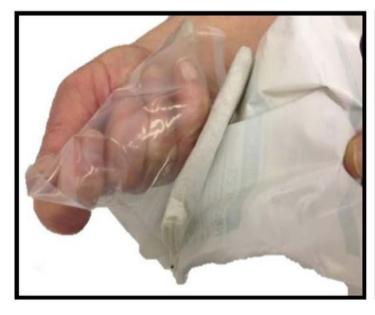

### Donning sterile gloves

Perform hand hygiene.

Open the inner glove packaging to expose 2 <sup>nd</sup> sterile wrapper.

Place the inner package on a clean, dry surface.

Using only thumb and index finger, grasp the folded cuff edge of the glove.

The second secon

Slip the hand into the glove.

Pick up 2<sup>nd</sup> glove by sliding gloved hand under the cuff of the glove.

In a single movement, slip the 2<sup>nd</sup> glove onto the ungloved hand. Do not touch any other surface.