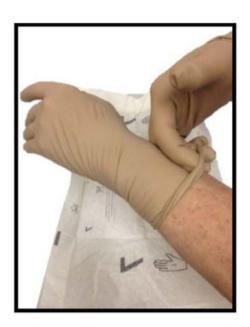

### Doffing sterile gloves

Grasp the outside edge of one cuff with gloved hands, avoid touching the wrist. Pull the glove off, turning it inside out and place it in your hand.

Hold the removed glove in your gloved hand.

Slide an ungloved finder or thumb under the cuff of the remaining glove.

Peel the glove off inside out over the previously removed glove, bagging both gloves.