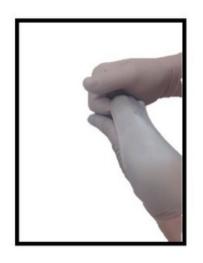

### Doffing sterile gloves

Grasp the outside edge of one cuff with gloved hands, avoid touching the wrist. Pull the glove off, turning it inside out and place it in your hand.

Hold the removed glove in your gloved hand.