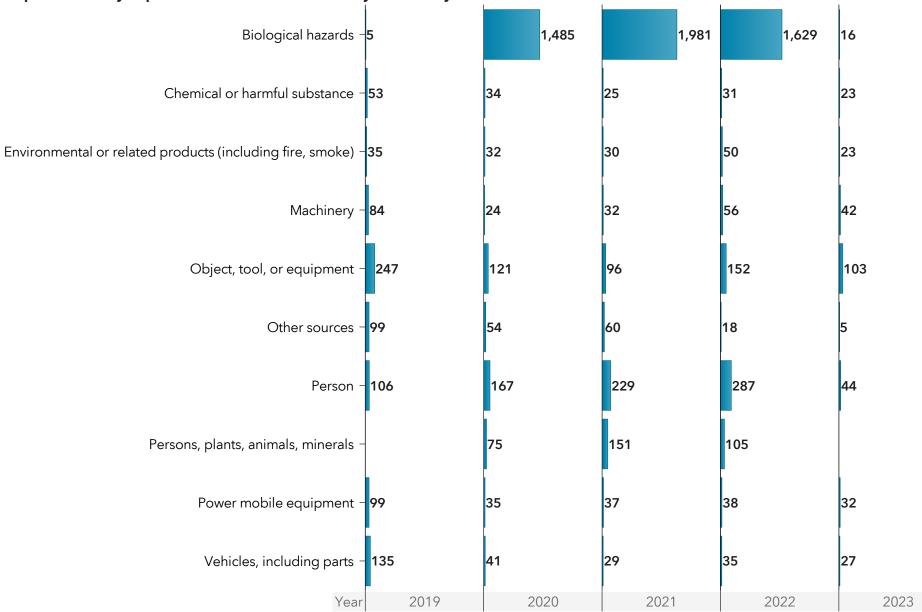

Top 10: PSIs by reported source of incident, by incident year

Note: 2023 represents year-to-date data.

Current as of: 01Nov2023

Top 10: Body parts injured during PSIs, by incident year

Note: A person could have multiple injuries reported. 2023 represents year-to-date data.