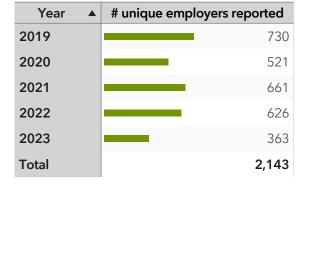

#### Number of PSIs, by incident month and year

PSIs by reported employers and prime contractors, by incident year

Note: 2023 represents year-to-date data.

Note: Total may not represent all incidents report. For some incidents the WCB industry was not reported.