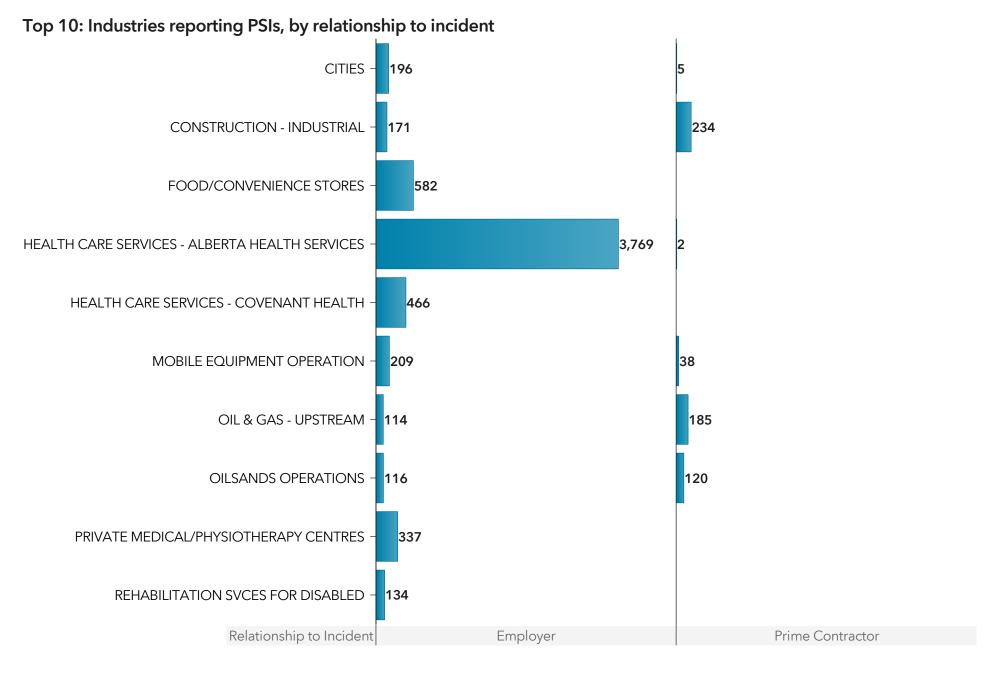

#### Number of PSIs, by incident month and year

PSIs by reported employers and prime contractors, by incident year

Note: 2023 represents year-to-date data.

Note: Total may not represent all incidents report. For some incidents the WCB industry was not reported.