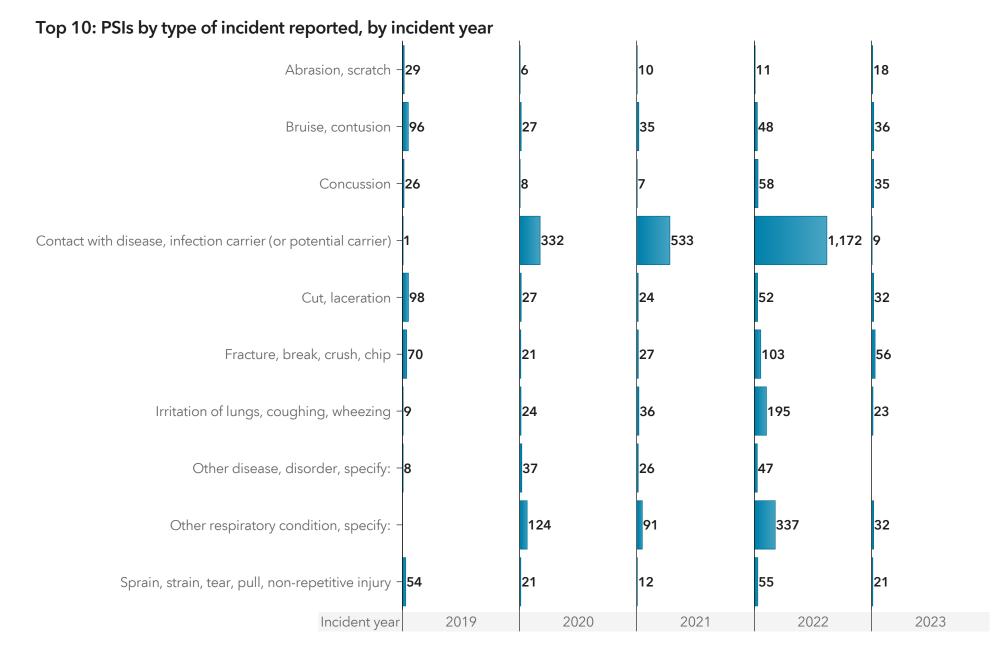

#### Corrective actions reported by type of PSI

| Incident - category                                              | Eliminated<br>hazard | Substituted<br>equipment | Engineered<br>controls | Changed<br>policy | Provided<br>PPE | Provided<br>training | Provided re-training | Other<br>corrective<br>action |
|------------------------------------------------------------------|----------------------|--------------------------|------------------------|-------------------|-----------------|----------------------|----------------------|-------------------------------|
| Assaults, violent acts, harassment                               | 26                   | 5                        | 17                     | 37                | 14              | 50                   | 49                   | 65                            |
| Body movement                                                    | 8                    | 5                        | 6                      | 12                | 9               | 15                   | 10                   | 12                            |
| Caught, contact or struck with object, tool, equipment           | 238                  | 96                       | 280                    | 381               | 88              | 397                  | 286                  | 290                           |
| Contact or exposure - contents under pressure                    | 6                    | 4                        | 13                     | 15                | 2               | 7                    | 6                    | 11                            |
| Contact or Exposure - extreme temperature                        | 11                   | 2                        | 9                      | 15                | 8               | 7                    | 8                    | 5                             |
| Exposure - animal, insect                                        | 4                    | 1                        | 4                      | 9                 | 3               | 6                    | 5                    | 5                             |
| Exposure - electric current                                      | 81                   | 22                       | 50                     | 103               | 21              | 103                  | 82                   | 77                            |
| Exposure - harmful substance (e.g. toxin, gas, poison, chemical) | 344                  | 121                      | 474                    | 438               | 1,261           | 651                  | 1,715                | 4,389                         |
| Exposure - lack of oxygen                                        | 2                    | 0                        | 0                      | 4                 | 2               | 4                    | 3                    | 2                             |
| Exposure - noise                                                 | 1                    | 0                        | 0                      | 1                 | 1               | 0                    | 1                    | 1                             |
| Exposure - radiation                                             | 1                    | 0                        | 1                      | 1                 | 0               | 3                    | 0                    | 0                             |
| Failure, collapse, upset, malfunction                            | 49                   | 31                       | 60                     | 57                | 16              | 46                   | 40                   | 37                            |
| Falls, jumps                                                     | 95                   | 32                       | 77                     | 78                | 36              | 90                   | 82                   | 64                            |
| Fires and explosions                                             | 22                   | 9                        | 9                      | 16                | 4               | 18                   | 13                   | 15                            |
| Other incident type                                              | 23                   | 13                       | 20                     | 30                | 6               | 27                   | 23                   | 82                            |
| Overexertion                                                     | 3                    | 1                        | 3                      | 4                 | 0               | 7                    | 1                    | 8                             |
| Repetitive motion injury                                         | 0                    | 0                        | 0                      | 1                 | 0               | 0                    | 2                    | 2                             |
| Slip, trip                                                       | 49                   | 5                        | 20                     | 16                | 26              | 50                   | 30                   | 31                            |
| Vehicle incidents                                                | 44                   | 17                       | 49                     | 81                | 14              | 94                   | 74                   | 115                           |
| Total                                                            | 1,007                | 364                      | 1,092                  | 1,299             | 1,511           | 1,575                | 2,430                | 5,211                         |