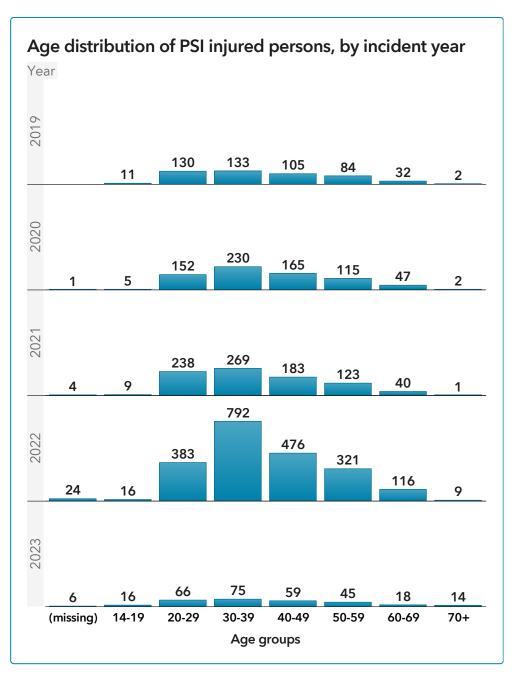

Note: 2023 represents year-to-date data.

Injured person (overview)

| Year 🔺 | Total # | Injured<br>workers | Injured<br>non-workers | COVID-19 injured persons |
|--------|---------|--------------------|------------------------|--------------------------|
| 2019   | 497     | 477                | 20                     | 0                        |
| 2020   | 717     | 703                | 14                     | 555                      |
| 2021   | 867     | 833                | 34                     | 731                      |
| 2022   | 2,137   | 2,069              | 68                     | 1,751                    |
| 2023   | 299     | 276                | 23                     | 46                       |
| Total  | 4,517   | 4,358              | 159                    | 3,083                    |