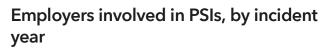

# Albertan Potentially serious incidents (PSIs) report

Report date 01Nov2023

| Year 🔺 | Total # | % with injured<br>persons | #<br>COVID-19 | #<br>non-COVID-19 |
|--------|---------|---------------------------|---------------|-------------------|
| 2019   | 1,116   | 41%                       | 0             | 1,116             |
| 2020   | 2,192   | 18%                       | 1,768         | 424               |
| 2021   | 2,829   | 17%                       | 2,438         | 391               |
| 2022   | 2,589   | 54%                       | 2,022         | 567               |
| 2023   | 427     | 58%                       | 26            | 401               |
| Total  | 9,153   | 32%                       | 6,254         | 2,899             |





*Note:* PSI reporting began on June 1, 2018. The definition was modified in December 2018 and December 2021. This report only includes data from January 2019.

Produced by the OHS Surveillance Program, email: OHSsurveillance@gov.ab.ca

#### PSIs overview

#### Number of PSIs, by incident month and year





PSIs by reported employers and prime contractors, by incident year

Note: 2023 represents year-to-date data.



Note: Total may not represent all incidents report. For some incidents the WCB industry was not reported.



Note: 2023 represents year-to-date data.

Injured person (overview)





| Year 🔺 | Total # | Injured<br>workers | Injured<br>non-workers | COVID-19 injured persons |
|--------|---------|--------------------|------------------------|--------------------------|
| 201