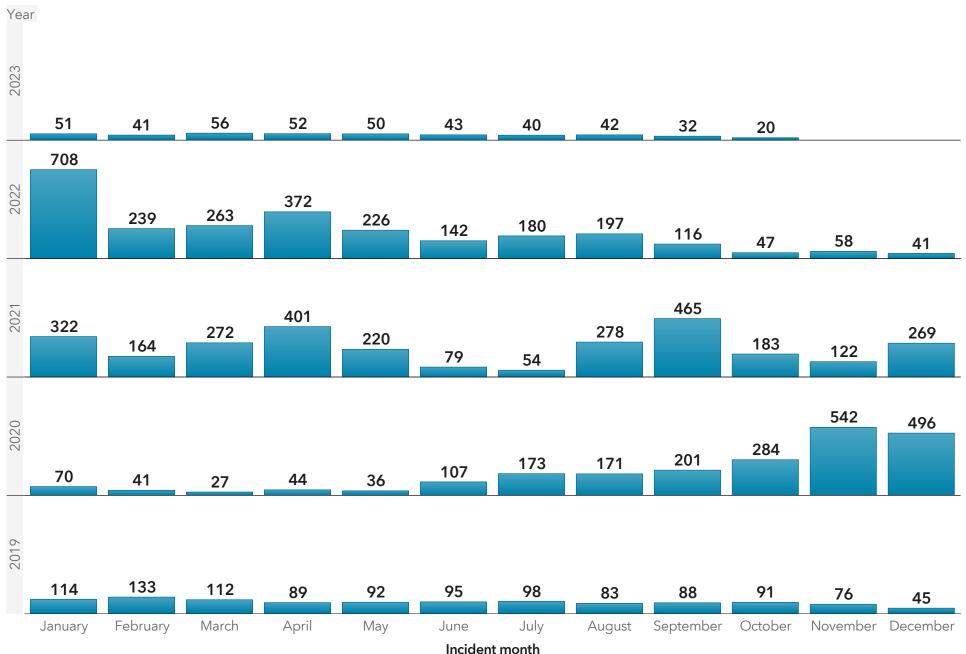

#### Number of PSIs, by incident month and year

PSIs by reported employers and prime contractors, by incident year

Note: 2023 represents year-to-date data.

Note: Total may not represent all incidents report. For some incidents the WCB industry was not reported.