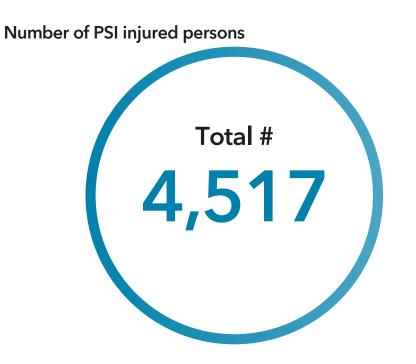

Note: 2023 represents year-to-date data.

Injured person (overview)

| Year 🔺 | Total # | Injured<br>workers | Injured<br>non-workers | COVID-19 injured persons |
|--------|---------|--------------------|------------------------|--------------------------|
| 2019   | 497     | 477                | 20                     | 0                        |
| 2020   | 717     | 703                | 14                     | 555                      |
| 2021   | 867     | 833                | 34                     | 731                      |
| 2022   | 2,137   | 2,069              | 68                     | 1,751                    |
| 2023   | 299     | 276                | 23                     | 46                       |
| Total  | 4,517   | 4,358              | 159                    | 3,083                    |