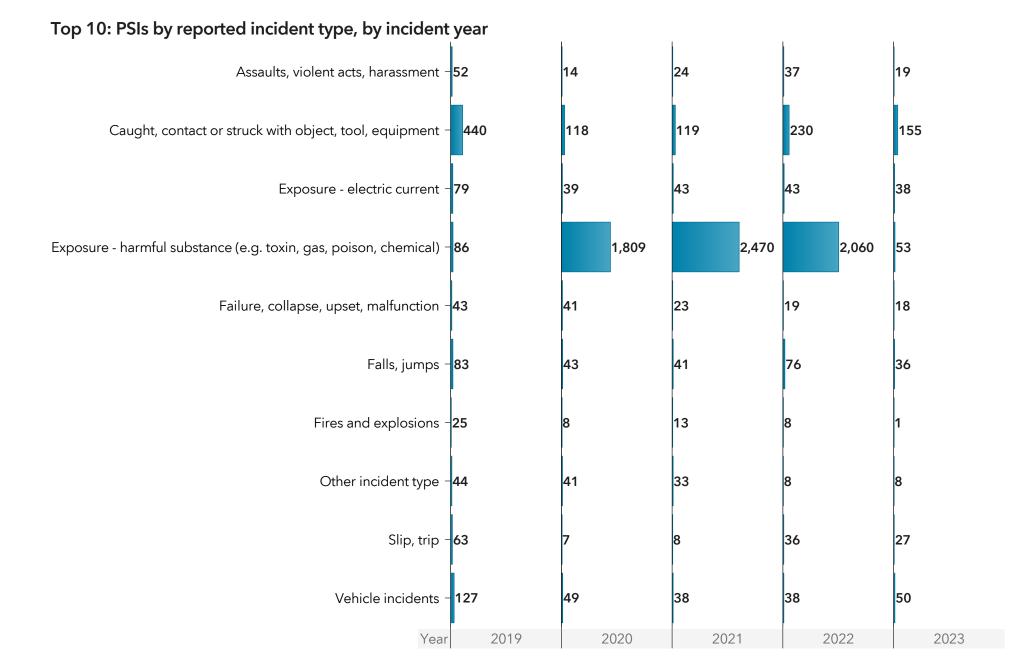

Top 10: PSIs by reported source of incident, by incident year

Note: 2023 represents year-to-date data.

Current as of: 01Nov2023

Top 10: Body parts injured during PSIs, by incident year

Note: A person could have multiple injuries reported. 2023 represents year-to-date data.