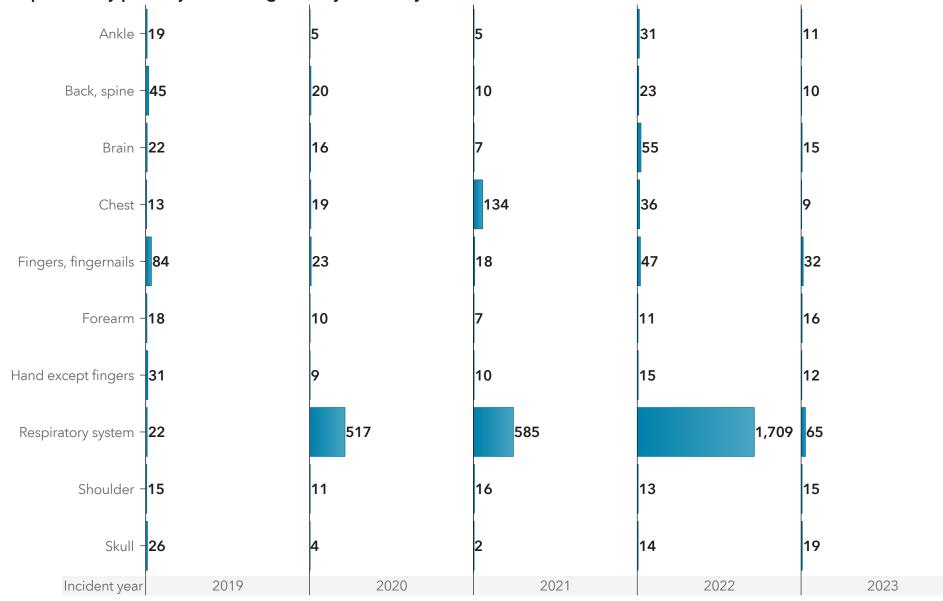

Top 10: PSIs by reported source of incident, by incident year

Note: 2023 represents year-to-date data.

Current as of: 01Nov2023

Top 10: Body parts injured during PSIs, by incident year

Note: A person could have multiple injuries reported. 2023 represents year-to-date data.

Note: A person could have multiple injuries reported. 2023 represents year-to-date data.