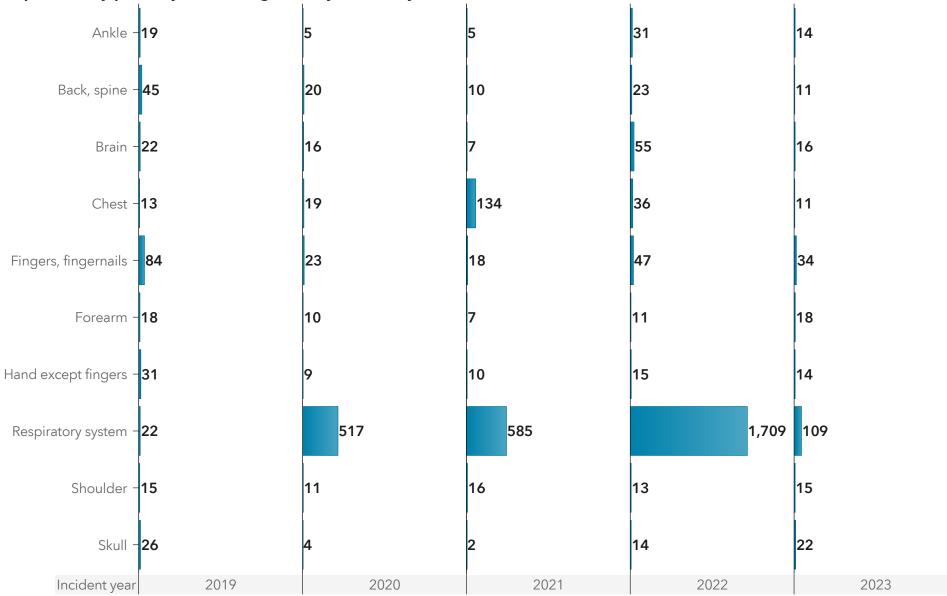

Current as of: 01Dec2023 Page 8 of 51

Top 10: Body parts injured during PSIs, by incident year

Note: A person could have multiple injuries reported. 2023 represents year-to-date data.

Current as of: 01Dec2023 Page 9 of 51