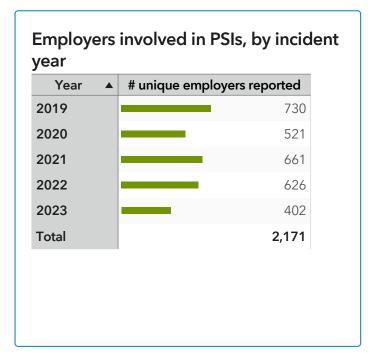

# Alberta Potentially serious incidents (PSIs) report

Report date 01Dec2023

| Year ▲ | Total # | % with injured persons | #<br>COVID-19 | #<br>non-COVID-19 |
|--------|---------|------------------------|---------------|-------------------|
| 2019   | 1,116   | 41%                    | 0             | 1,116             |
| 2020   | 2,192   | 18%                    | 1,768         | 424               |
| 2021   | 2,829   | 17%                    | 2,438         | 391               |
| 2022   | 2,589   | 54%                    | 2,022         | 567               |
| 2023   | 493     | 60%                    | 37            | 456               |
| Total  | 9,219   | 33%                    | 6,265         | 2,954             |