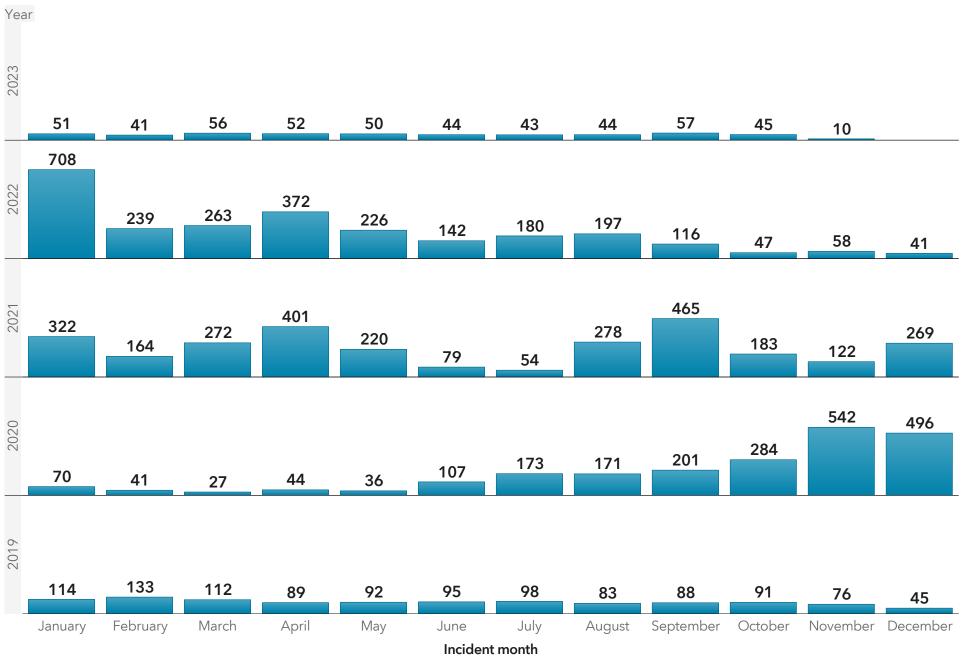

on-COVID-19 |
|--------|---------|------------------------|---------------|-------------------|
| 2019   | 1,116   | 41%                    | 0             | 1,116             |
| 2020   | 2,192   | 18%                    | 1,768         | 424               |
| 2021   | 2,829   | 17%                    | 2,438         | 391               |
| 2022   | 2,589   | 54%                    | 2,022         | 567               |
| 2023   | 493     | 60%                    | 37            | 456               |
| Total  | 9,219   | 33%                    | 6,265         | 2,954             |



*Note*: PSI reporting began on June 1, 2018. The definition was modified in December 2018 and December 2021. This report only includes data from January 2019.

#### Number of PSIs, by incident month and year



Current as of: 01Dec2023

#### PSIs by reported employers and prime contractors, by incident year



Note: 2023 represents year-to-date data.

Current as of: 01Dec2023 Page 3 of 51

Top 10: Industries reporting PSIs, by relationship to incident



Note: Total may not represent all incidents report. For some incidents the WCB industry was not reported.

Current as of: 01Dec2023 Page 4 of 51

Top 10: PSIs by reported incident type, by incident year



Note: 2023 represents year-to-date data.

Current as of: 01Dec2023



Number of PSI injured persons



| Year 🔺 | Total # | Injured<br>workers | Injured<br>non-workers | COVID-19 injured persons |
|--------|---------|--------------------|------------------------|--------------------------|
| 2019   | 497     | 477                | 20