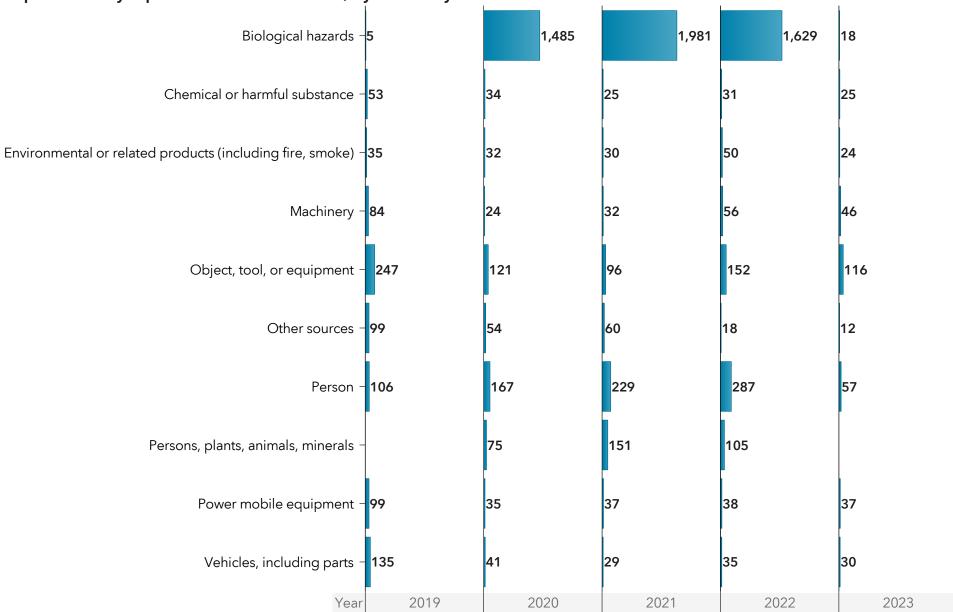

Note: 2023 represents year-to-date data.

Current as of: 01Dec2023 Page 6 of 51

Current as of: 01Dec2023 Page 7 of 51

Top 10: PSIs by reported source of incident, by incident year

Note: 2023 represents year-to-date data.

Current as of: 01Dec2023 Page 17 of 51

|                                                        | То         | tal          | 20         | 23           | 20         | 22           | 20         | 21           | 20         | 20           | 20         | 19           |
|--------------------------------------------------------|------------|--------------|------------|--------------|------------|--------------|------------|--------------|------------|--------------|------------|--------------|
|                                                        | Total<br># | % by<br>year |
| Total                                                  | 9,177      | 100%         | 493        | 100%         | 2,583      | 100%         | 2,829      | 100%         | 2,190      | 100%         | 1,082      | 100%         |
| Animal or insects                                      | 32         | 0%           | 10         | 2%           | 7          | 0%           | 2          | 0%           | 3          | 0%           | 10         | 1%           |
| Animal                                                 | 30         | 0%           | 9          | 2%           | 6          | 0%           | 2          | 0%           | 3          | 0%           | 10         | 1%           |
| Insect, arachnid                                       | 2          | 0%           | 1          | 0%           | 1          | 0%           |            |              |            |              |            |              |
| Biological hazards                                     | 5,118      | 56%          | 18         | 4%           | 1,629      | 63%          | 1,981      | 70%          | 1,485      | 68%          | 5          | 0%           |
| Bacteria                                               | 89         | 1%           | 2          | 0%           | 32         | 1%           | 23         | 1%           | 31         | 1%           | 1          | 0%           |
| Bodily fluid, substance of person                      | 286        | 3%           | 10         | 2%           | 84         | 3%           | 108        | 4%           | 80         | 4%           | 4          | 0%           |
| Infectious, parasitic agent                            | 4,743      | 52%          | 6          | 1%           | 1,513      | 59%          | 1,850      | 65%          | 1,374      | 63%          |            |              |
| Caught, contact or struck with object, tool, equipment | 4          | 0%           |            |              |            |              |            |              | 3          | 0%           | 1          | 0%           |
| Contact or struck with running equipment, tool         | 1          | 0%           |            |              |            |              |            |              | 1          | 0%           |            |              |
| Stepped on object                                      | 1          | 0%           |            |              |            |              |            |              |            |              | 1          | 0%           |
| Struck by falling object                               | 2          | 0%           |            |              |            |              |            |              | 2          | 0%           |            |              |
| Chemical or harmful substance                          | 168        | 2%           | 25         | 5%           | 31         | 1%           | 25         | 1%           | 34         | 2%           | 53         | 5%           |
| Acid                                                   | 11         | 0%           | 2          | 0%           | 1          | 0%           | 3          | 0%           | 2          | 0%           | 3          | 0%           |
| Adhesive, glue                                         | 2          | 0%           |            |              | 1          | 0%           |            |              | 1          | 0%           |            |              |
| Agricultural chemical                                  | 2          | 0%           | 1          | 0%           |            |              |            |              | 1          | 0%           |            |              |
| Alcohol                                                | 1          | 0%           |            |              |            |              | 1          | 0%           |            |              |            |              |
| Aldehyde                                               | 2          | 0%           | 1          | 0%           |            |              |            |              | 1          | 0%           |            |              |
| Ammonia, ammonium compound                             | 14         | 0%           | 5          | 1%           | 1          | 0%           | 1          | 0%           | 2          | 0%           | 5          | 0%           |
| Aromatic hydrocarbon                                   | 9          | 0%           |            |              | 1          | 0%           | 2          | 0%           | 1          | 0%           | 5          | 0%           |
| Asbestos                                               | 13         | 0%           | 2          | 0%           | 2          | 0%           | 4          | 0%           |            |              | 5          | 0%           |
| Cement, mortar mix-dry                                 | 1          | 0%           |            |              |            |              | 1          | 0%           |            |              |            |              |
| Cement, mortar mix-wet                                 | 2          | 0%           | 1          | 0%           |            |              |            |              |            |              | 1          | 0%           |
| Chlorine compound                                      | 11         | 0%           | 4          | 1%           | 1          | 0%           | 1          | 0%           | 3          | 0%           | 2          | 0%           |
| Cleaning, disinfectants, polishing agent               | 17         | 0%           | 3          | 1%           | 6          | 0%           | 2          | 0%           |            |              | 6          | 1%           |
| Coal, natural gas, fuel, petroleum, crude oil          | 20         | 0%           | 2          | 0%           | 3          | 0%           | 3          | 0%           | 4          | 0%           | 8          | 1%           |