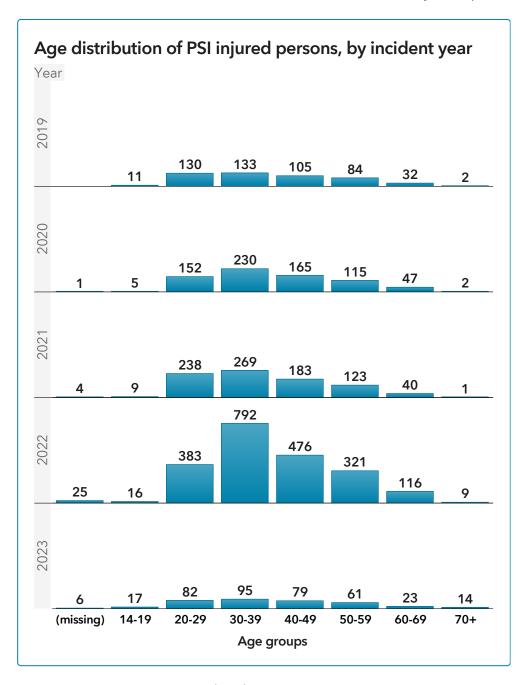

Current as of: 01Dec2023

Number of PSI injured persons

| Year 🔺 | Total # | Injured<br>workers | Injured<br>non-workers | COVID-19 injured persons |
|--------|---------|--------------------|------------------------|--------------------------|
| 2019   | 497     | 477                | 20                     | 0                        |
| 2020   | 717     | 703                | 14                     | 555                      |
| 2021   | 867     | 833                | 34                     | 731                      |
| 2022   | 2,138   | 2,069              | 69                     | 1,752                    |
| 2023   | 377     | 353                | 24                     | 79                       |
| Total  | 4,596   | 4,435              | 161                    | 3,117                    |