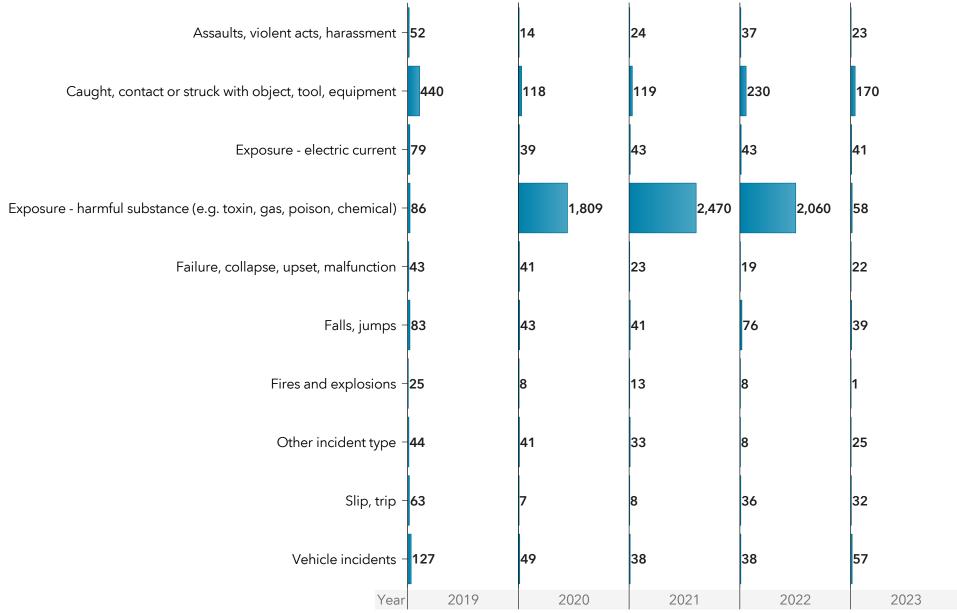

Top 10: PSIs by type of incident reported, by incident year

Note: A person could have multiple injuries reported. 2023 represents year-to-date data.

Current as of: 01Dec2023 Page 10 of 51