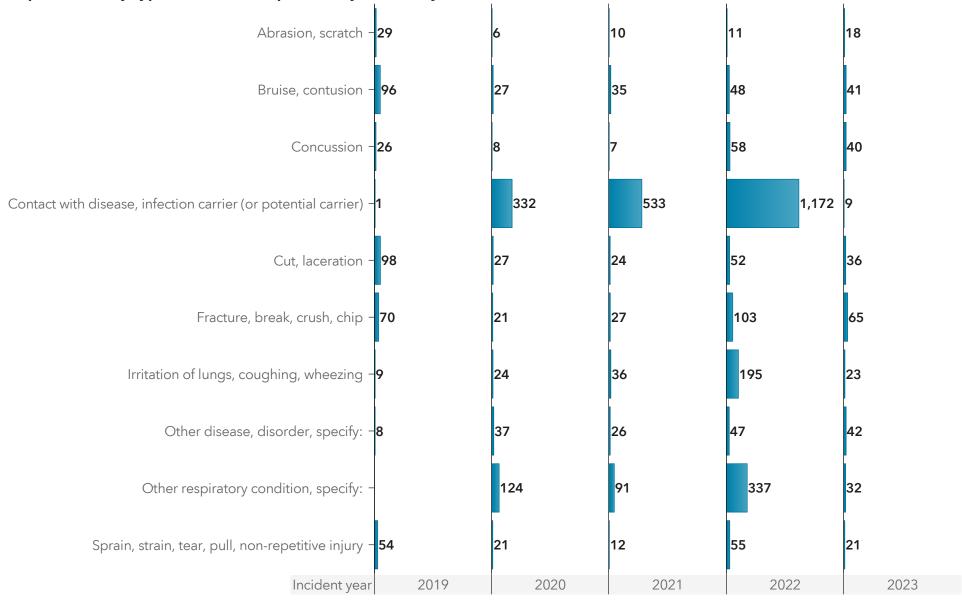

Top 10: PSIs by type of incident reported, by incident year

Note: A person could have multiple injuries reported. 2023 represents year-to-date data.

Current as of: 01Dec2023 Page 10 of 51