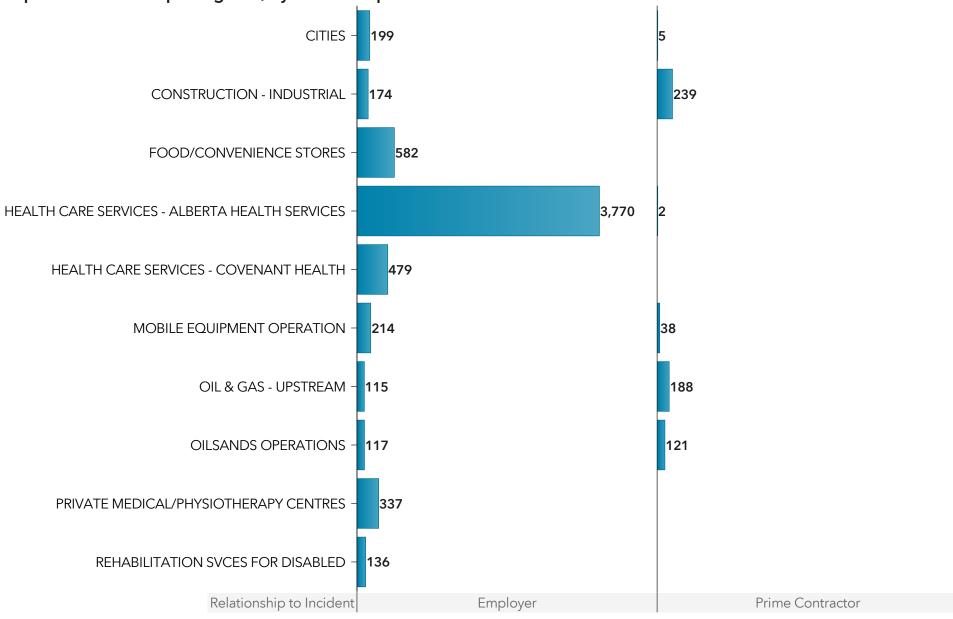

#### PSIs by reported employers and prime contractors, by incident year

Note: 2023 represents year-to-date data.

Current as of: 01Dec2023 Page 3 of 51

Top 10: Industries reporting PSIs, by relationship to incident

Note: Total may not represent all incidents report. For some incidents the WCB industry was not reported.

Current as of: 01Dec2023 Page 4 of 51

Top 10: PSIs by reported incident type, by incident year

Note: 2023 represents year-to-date data.