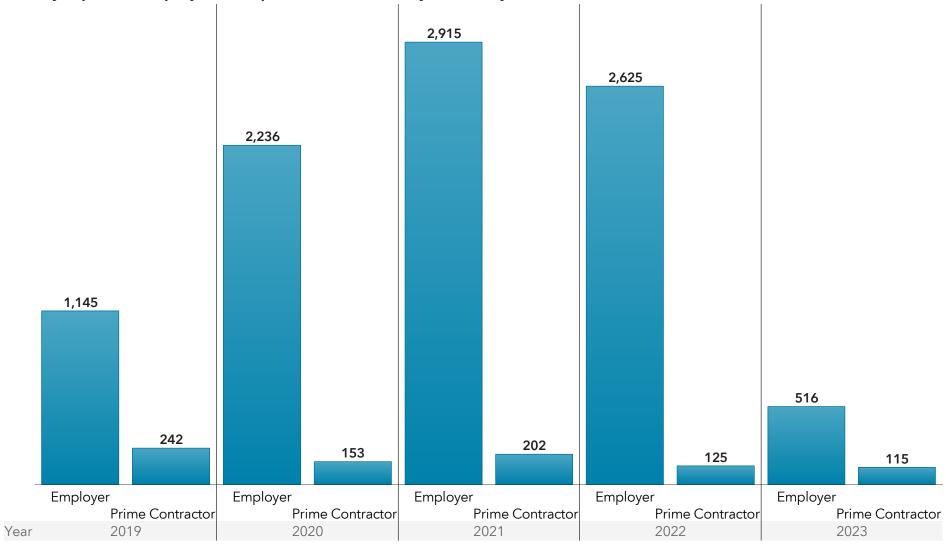

#### PSIs by reported employers and prime contractors, by incident year

Note: 2023 represents year-to-date data.

Current as of: 01Dec2023 Page 3 of 51

Top 10: Industries reporting PSIs, by relationship to incident