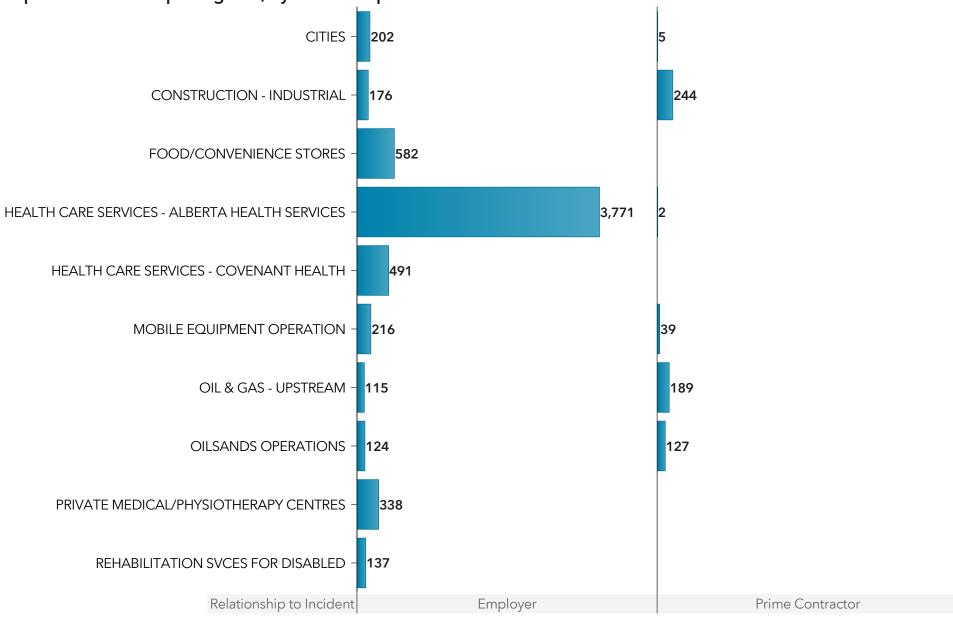

#### PSIs by reported employers and prime contractors, by incident year

Note: 2023 represents year-to-date data.

Current as of: 02Jan2024 Page 3 of 51

Top 10: Industries reporting PSIs, by relationship to incident

Note: Total may not represent all incidents report. For some incidents the WCB industry was not reported.

Current as of: 02Jan2024 Page 4 of 51

Top 10: PSIs by reported incident type, by incident year

Note: 2023 represents year-to-date data.