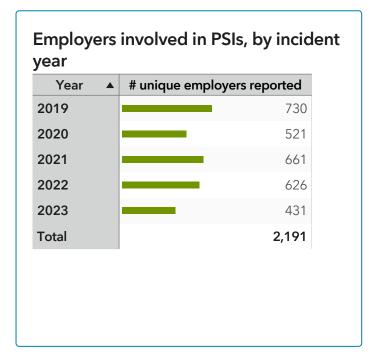

#### PSIs by reported employers and prime contractors, by incident year

Note: 2023 represents year-to-date data.

Current as of: 02Jan2024 Page 3 of 51

Top 10: Industries reporting PSIs, by relationship to incident