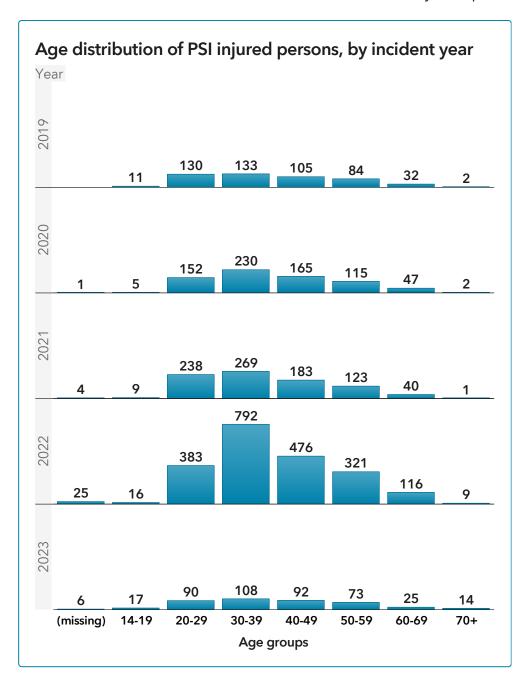

Current as of: 02Jan2024 Page 5 of 51

Number of PSI injured persons

| Year 🔺 | Total # | Injured<br>workers | Injured<br>non-workers | COVID-19 injured persons |
|--------|---------|--------------------|------------------------|--------------------------|
| 2019   | 497     | 477                | 20                     | 0                        |
| 2020   | 717     | 703                | 14                     | 555                      |
| 2021   | 867     | 833                | 34                     | 731                      |
| 2022   | 2,138   | 2,069              | 69                     | 1,752                    |
| 2023   | 425     | 400                | 25                     | 104                      |
| Total  | 4,644   | 4,482              | 162                    | 3,142                    |

Note: 2023 represents year-to-date data.

Current as of: 02Jan2024 Page 6 of 51

We are updating the occupation-level coding to be consistent with the latest classification system. As such, occupational findings are excluded from this report. Once the update is complete, occupational findings will be presented.