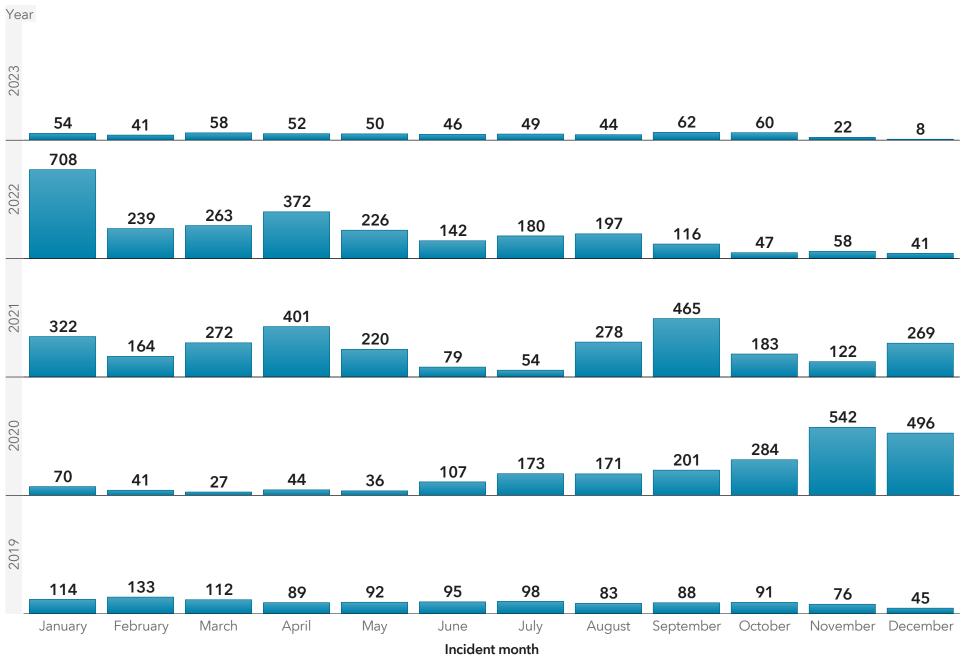

#### Number of PSIs, by incident month and year

Current as of: 02Jan2024 Page 2 of 51