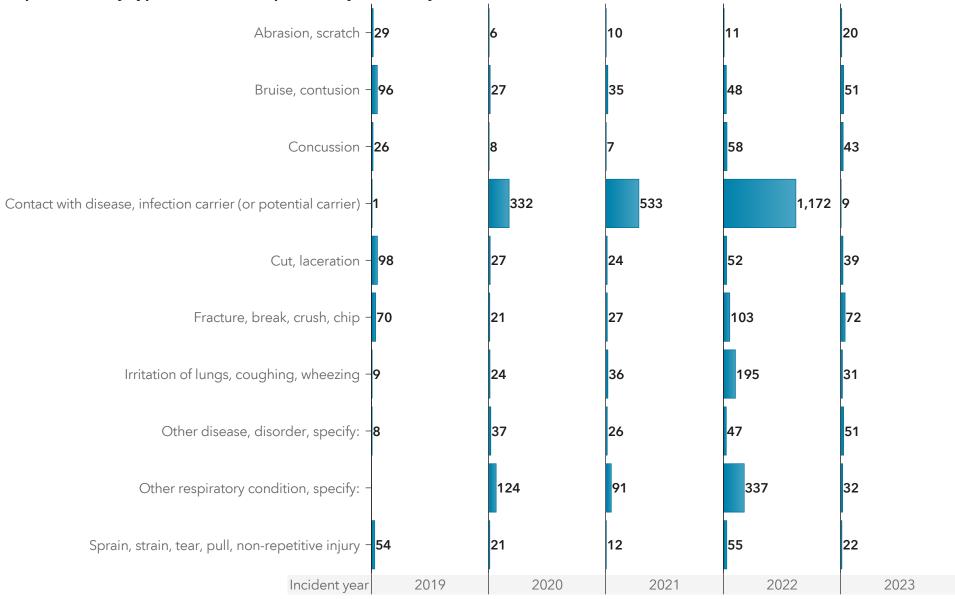

Note: A person could have multiple injuries reported. 2023 represents year-to-date data.

Current as of: 02Jan2024 Page 9 of 51

Top 10: PSIs by type of incident reported, by incident year

Note: A person could have multiple injuries reported. 2023 represents year-to-date data.