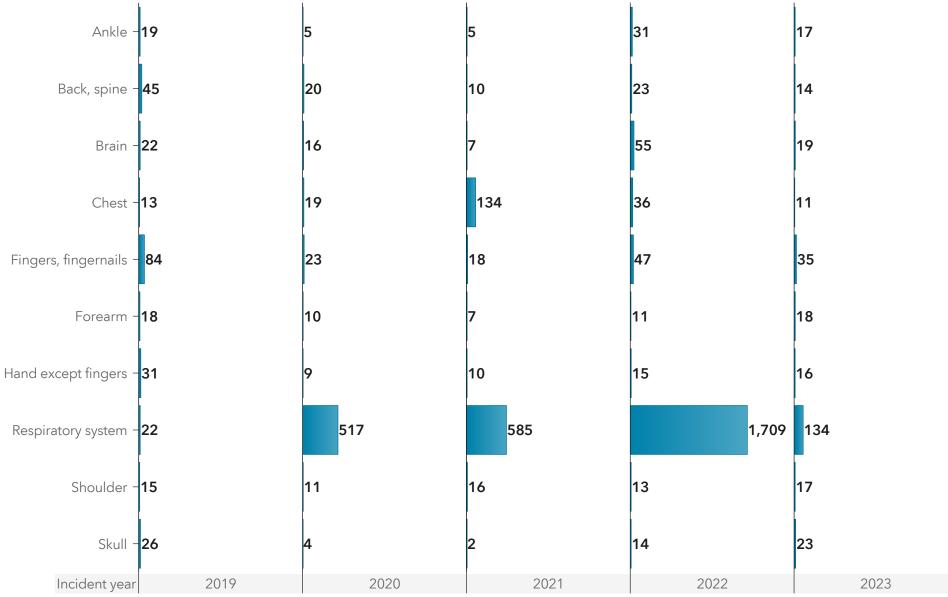

Current as of: 02Jan2024 Page 7 of 51

Top 10: PSIs by reported source of incident, by incident year

Note: 2023 represents year-to-date data.

Current as of: 02Jan2024 Page 8 of 51

Top 10: Body parts injured during PSIs, by incident year

Note: A person could have multiple injuries reported. 2023 represents year-to-date data.

Current as of: 02Jan2024 Page 9 of 51

Top 10: PSIs by type of incident reported, by incident year

Note: A person could have multiple injuries reported. 2023 represents year-to-date data.