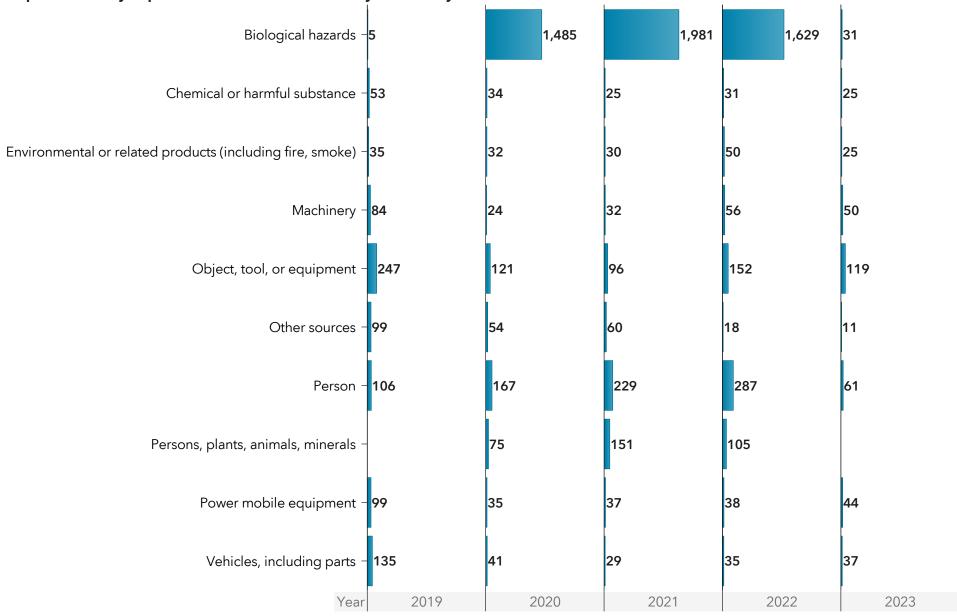

Current as of: 02Jan2024 Page 7 of 51

Top 10: PSIs by reported source of incident, by incident year

Note: 2023 represents year-to-date data.

Current as of: 02Jan2024 Page 8 of 51

Top 10: Body parts injured during PSIs, by incident year