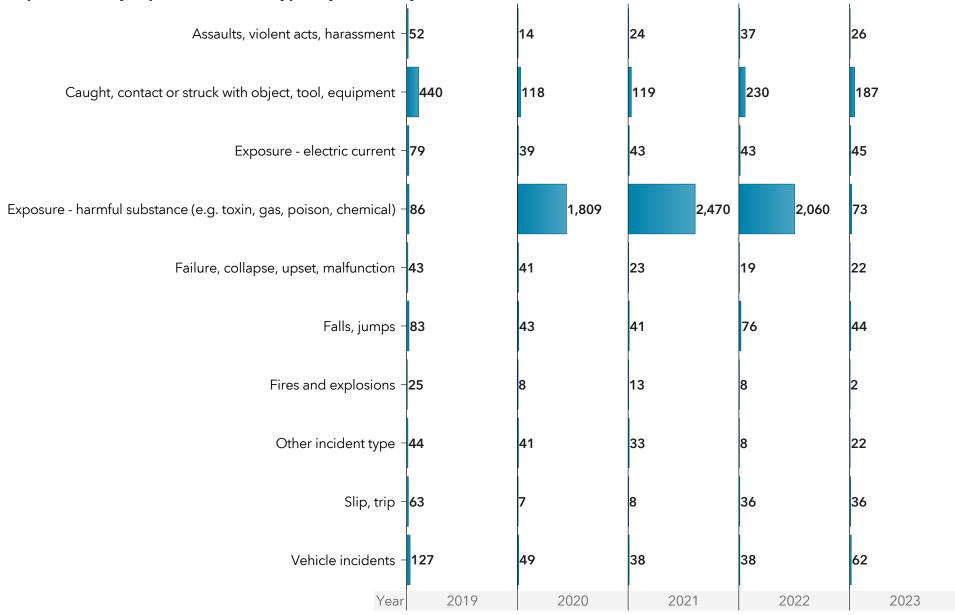

Note: A person could have multiple injuries reported. 2023 represents year-to-date data.

Current as of: 02Jan2024 Page 9 of 51

Top 10: PSIs by type of incident reported, by incident year

Note: A person could have multiple injuries reported. 2023 represents year-to-date data.