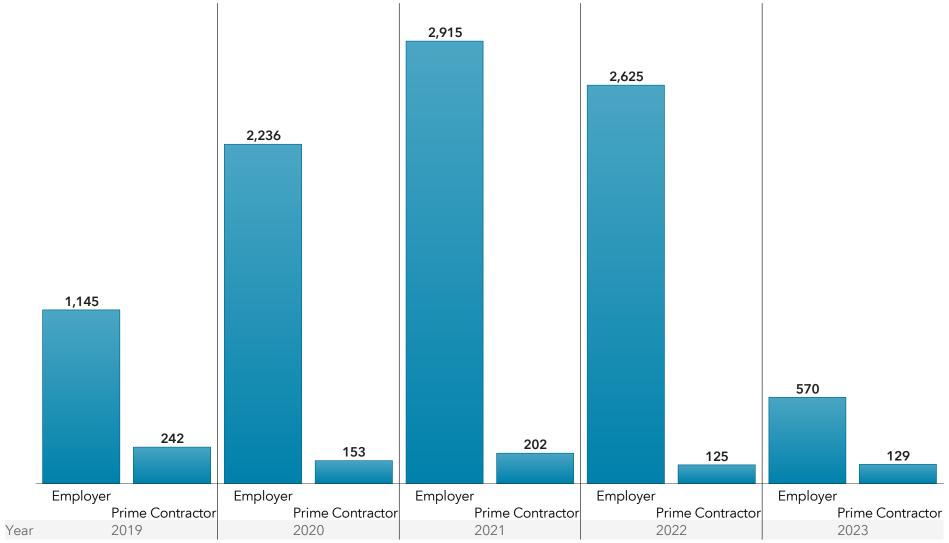

#### PSIs by reported employers and prime contractors, by incident year

Note: 2023 represents year-to-date data.

Current as of: 02Jan2024 Page 3 of 51

Top 10: Industries reporting PSIs, by relationship to incident