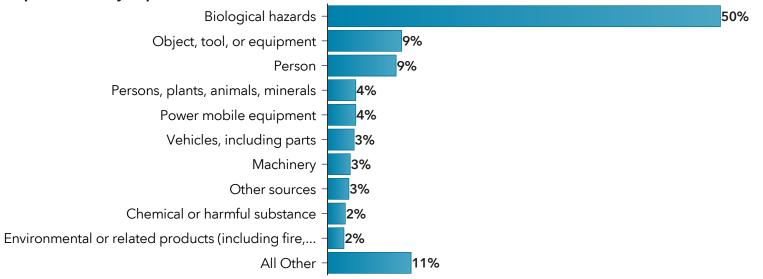

#### Top 10: PSIs by reported source of incident, 2024

#### Top 10: PSIs by reported source of incident, 2019-2023

Note: 2024 represents year-to-date data.