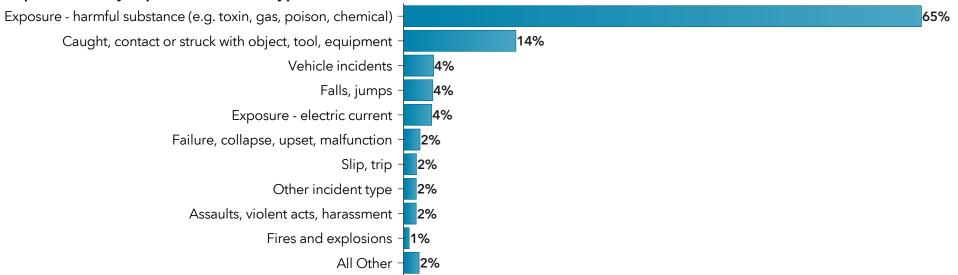

#### Top 10: PSIs by reported incident type, 2024

#### Top 10: PSIs by reported incident type, 2019-2023

Note: 2024 represents year-to-date data.