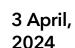

#### Employers reporting PSIs, by incident year

Note: 2024 represents year-to-date data.

PSI reporting began on June 1, 2018. The definition was modified in December 2018 and December 2021. This report only includes data from January 2019 and onwards.