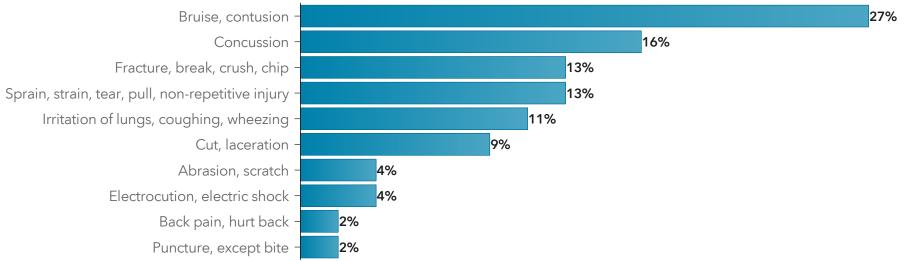

#### Top 10: PSIs by type of injury reported, 2024

#### Top 10: PSIs by type of injury reported, 2019-2023

Note: 2024 represents year-to-date data. A person could have multiple injuries reported.