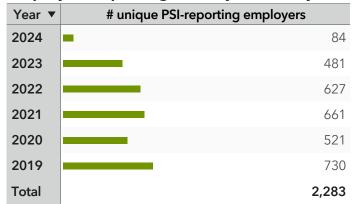

#### Number of PSIs, by incident month and year, 2019-2024

Note: 2024 represents year-to-date data.

Current as of: 02April2024

Note: 2024 represents year-to-date data.

Total may not represent all incidents report. For some incidents the WCB industry was not reported.