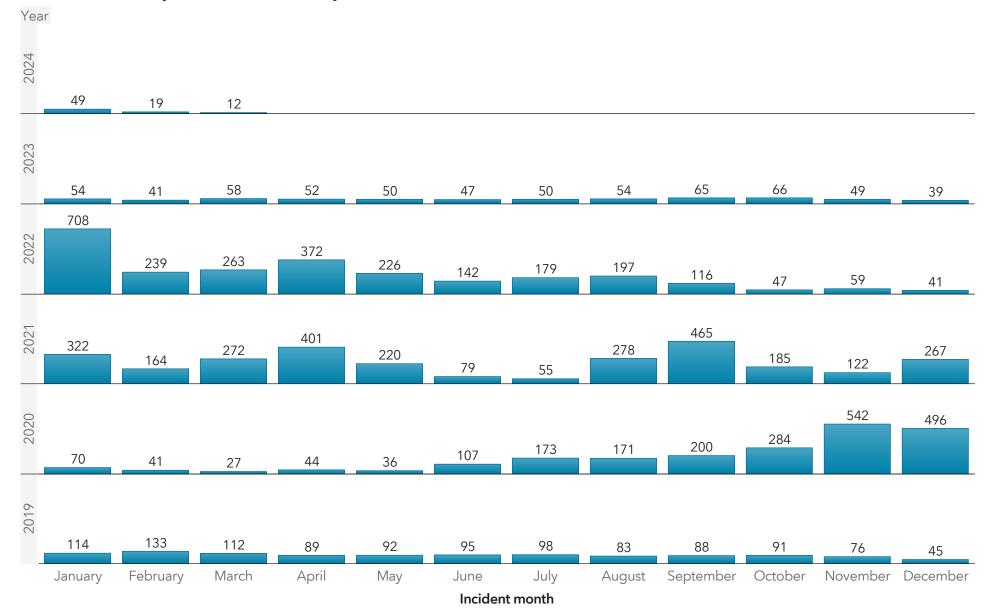

#### Top 10: PSIs by reported source of incident, 2019-2023

Note: 2024 represents year-to-date data.