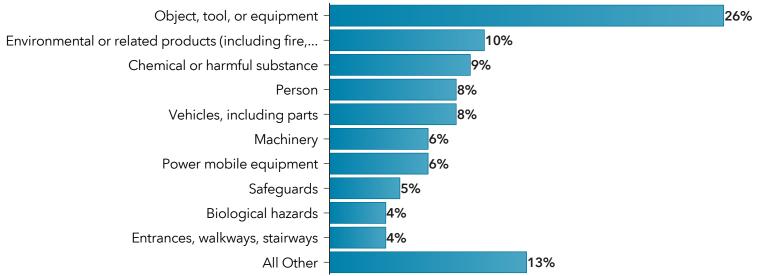

#### Top 10: PSIs by reported source of incident, 2024

#### Top 10: PSIs by reported source of incident, 2019-2023

Note: 2024 represents year-to-date data.