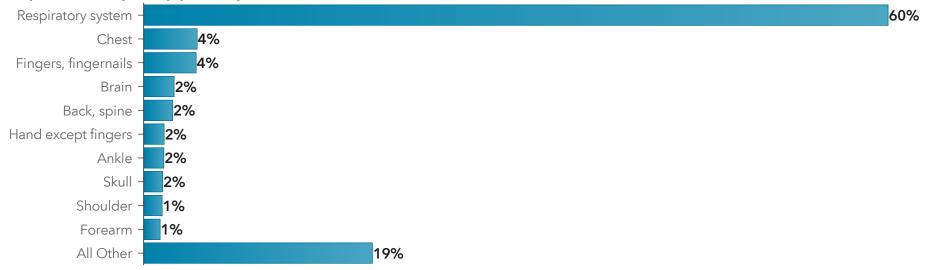

#### Top 10: PSIs by body parts injured, 2024

#### Top 10: PSIs by body parts injured, 2019-2023

Note: 2024 represents year-to-date data. A person could have multiple injuries reported.