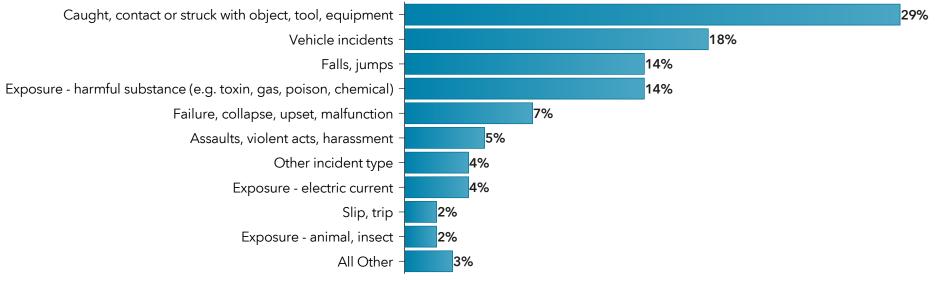

#### Top 10: PSIs by reported incident type, 2024

#### Top 10: PSIs by reported incident type, 2019-2023

Note: 2024 represents year-to-date data.