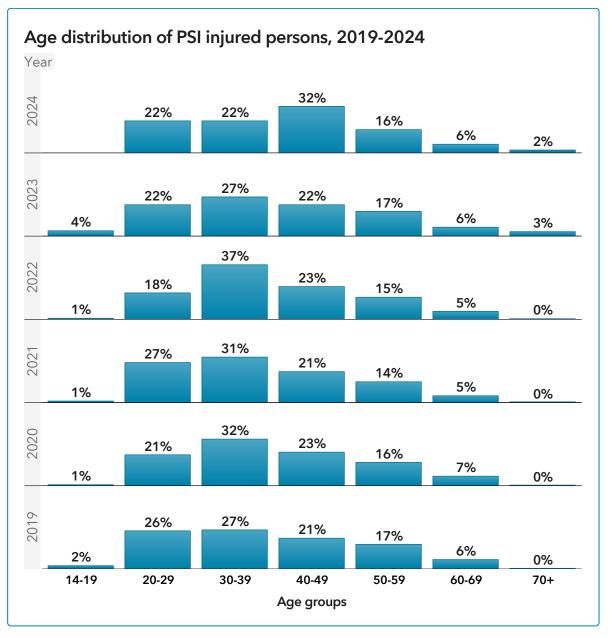

#### Employers reporting PSIs, by incident year

Note: 2024 represents year-to-date data.

PSI reporting began on June 1, 2018. The definition was modified in December 2018 and December 2021. This report only includes data from January 2019 and onwards.