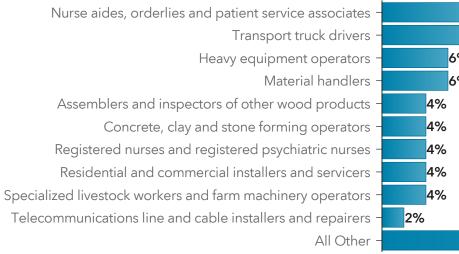

#### Top 10: PSIs by occupations of injured workers, 2019-2023

| 1           |                                                                 |
|-------------|-----------------------------------------------------------------|
| - 13%       | Nurse aides, orderlies and patient service associates -         |
| - <b>9%</b> | Registered nurses and registered psychiatric nurses             |
|             | Licensed practical nurses                                       |
| - 5%        | Retail and wholesale buyers -                                   |
|             | Light duty cleaners                                             |
|             | Home support workers, caregivers and related occupations -      |
| - 2%        | Social and community service workers -                          |
| - 2%        | Construction trades helpers and labourers -                     |
| - 2%        | Material handlers -                                             |
| - 1%        | Food counter attendants, kitchen helpers and related support oc |
| _           | All Other -                                                     |
|             |                                                                 |