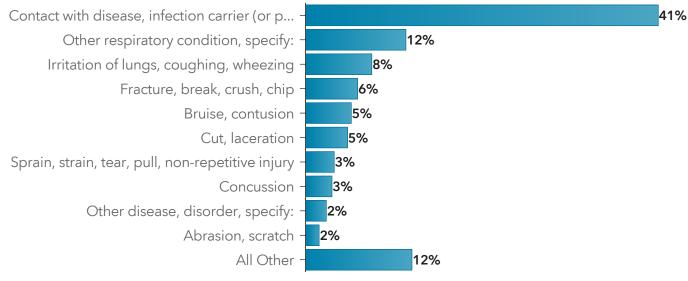

#### Top 10: PSIs by reported incident type, 2024

#### Top 10: PSIs by reported incident type, 2019-2023

Note: 2024 represents year-to-date data.