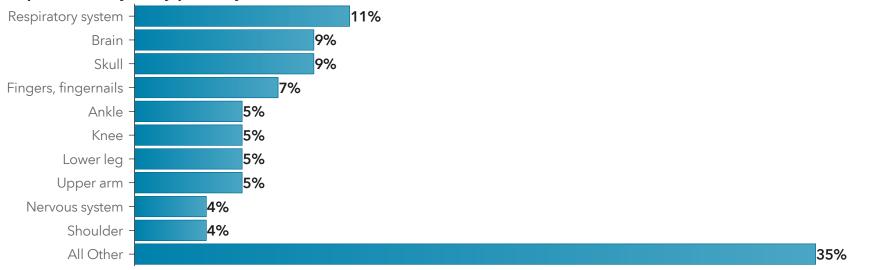

#### Top 10: PSIs by body parts injured, 2024

#### Top 10: PSIs by body parts injured, 2019-2023

Note: 2024 represents year-to-date data. A person could have multiple injuries reported.