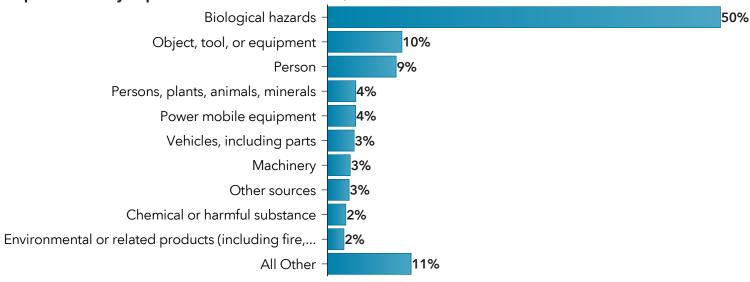

Top 10: PSIs by reported source of incident, 2019-2023

Current as of: 03July2024 Page 5 of 36