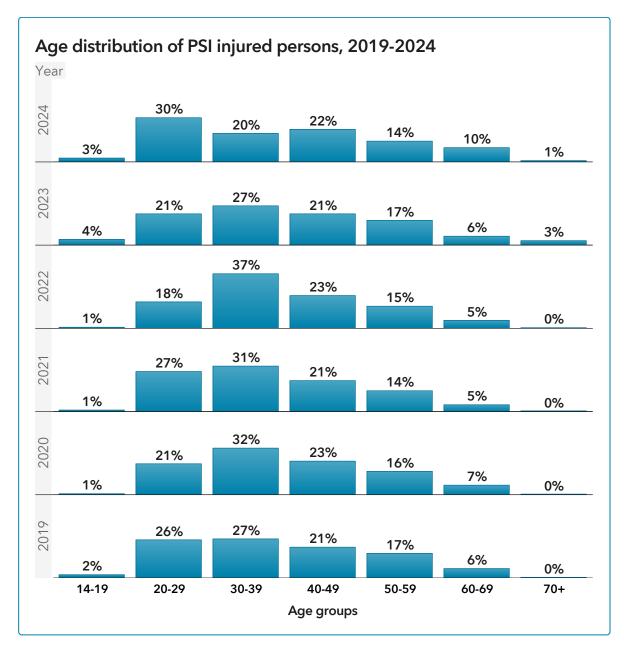

ary 2019 and onwards.



Produced by the OHS Surveillance Program, email: OHSsurveillance@gov.ab.ca

#### Number of PSIs, by incident month and year, 2019-2024



Note: 2024 represents year-to-date data.

Current as of: 03July2024 Page 2 of 36

Top 10: Industries involved in PSIs, 2019-2024



Total may not represent all incidents report. For some incidents the WCB industry was not reported. A PSI can involved multiple industries.

Current as of: 03July2024 Page 3 of 36

Top 10: PSIs by reported incident type, 2024



Top 10: PSIs by reported incident type, 2019-2023



Current as of: 03July2024 Page 4 of 36

Top 10: PSIs by reported source of incident, 2024



Top 10: PSIs by reported source of incident, 2019-2023



Current as of: 03July2024 Page 5 of 36

#### Injured person (overview)



| Year ▼ | Total<br># | Injured<br>workers | Injured<br>non-workers | %<br>COVID-<br>19<br>injured<br>workers |
|--------|------------|--------------------|------------------------|-----------------------------------------|
| 2024   | 113        | 110                | 3                      | 5%                                      |
| 2023   | 495        | 468                | 27                     | 29%                                     |
| 2022   | 2,138      | 2,070              | 68                     | 82%                                     |
| 2021   | 866        | 832                | 34                     | 84%                                     |
| 2020   | 716        | 702                | 14                     | 77%                                     |
| 2019   | 497