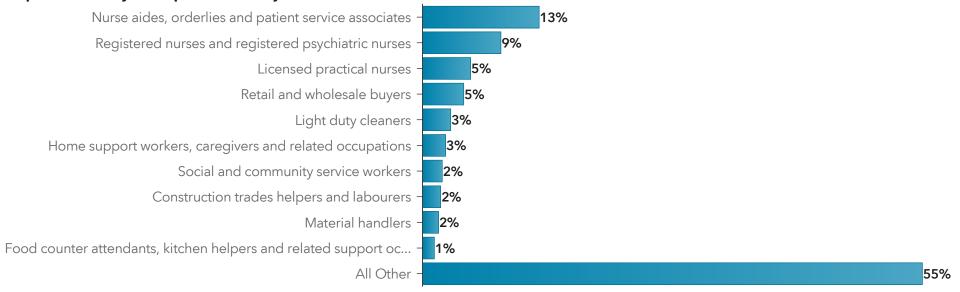

#### Occupation

Top 10: PSIs by occupations of injured workers, 2019-2023

Note: 2024 represents year-to-date data.

Current as of: 03July2024 Page 9 of 36

| M | M        |
|---|----------|
| = | $\equiv$ |
| ж | 馬        |