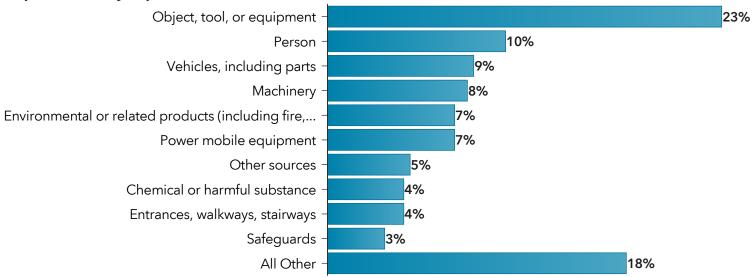

Top 10: PSIs by reported source of incident, 2019-2023

Current as of: 03July2024 Page 5 of 36