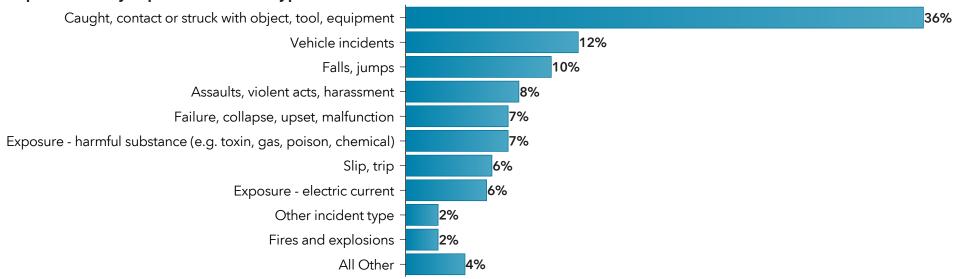

Current as of: 03July2024 Page 3 of 36

Top 10: PSIs by reported incident type, 2024

Top 10: PSIs by reported incident type, 2019-2023

Current as of: 03July2024 Page 4 of 36

Top 10: PSIs by reported source of incident, 2024