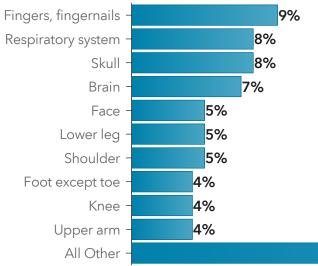

Current as of: 03July2024 Page 7 of 36

Top 10: PSIs by body parts injured, 2024

43%

Note: 2024 represents year-to-date data.

A person could have multiple injuries reported.

Current as of: 03July2024 Page 8 of 36