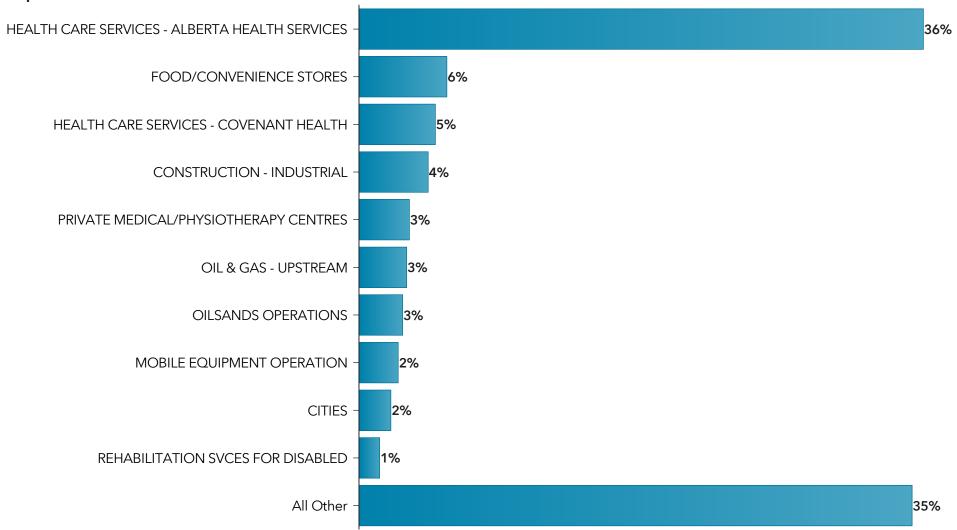

#### Number of PSIs, by incident month and year, 2019-2024

Note: 2024 represents year-to-date data.

Current as of: 03July2024 Page 2 of 36

Top 10: Industries involved in PSIs, 2019-2024

Total may not represent all incidents report. For some incidents the WCB industry was not reported. A PSI can involved multiple industries.