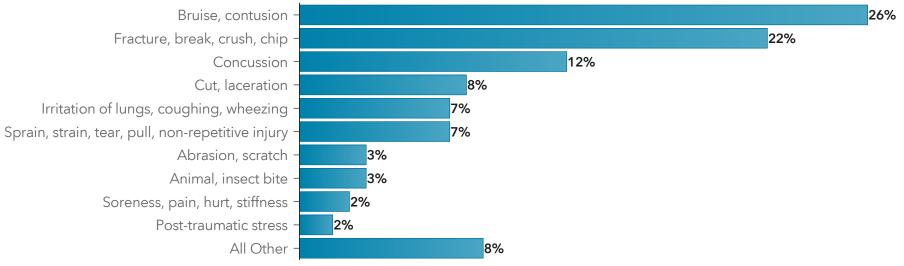

Note: 2024 represents year-to-date data.

Current as of: 03July2024 Page 6 of 36

Top 10: PSIs by type of injury reported, 2024

Top 10: PSIs by type of injury reported, 2019-2023

A person could have multiple injuries reported.