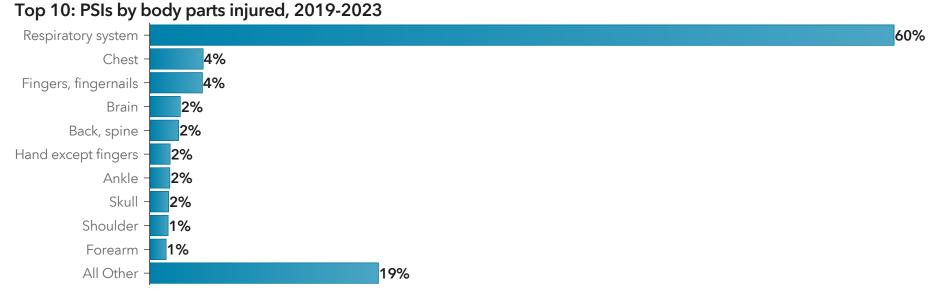

Current as of: 03July2024 Page 7 of 36

Top 10: PSIs by body parts injured, 2024

43%

Note: 2024 represents year-to-date data.

A person could have multiple injuries reported.

Current as of: 03July2024 Page 8 of 36