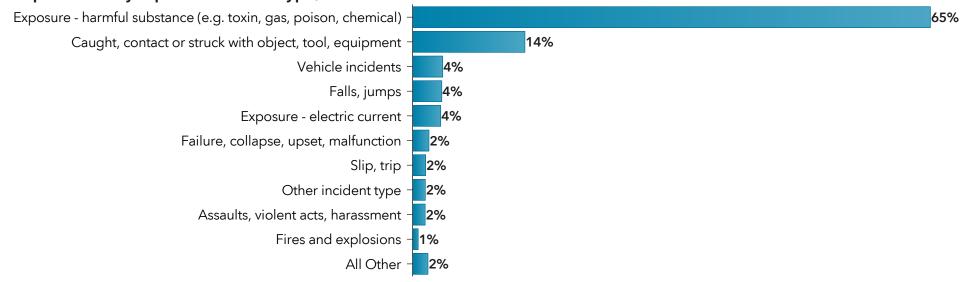

Top 10: PSIs by reported source of incident, 2019-2023

Current as of: 03July2024 Page 5 of 36