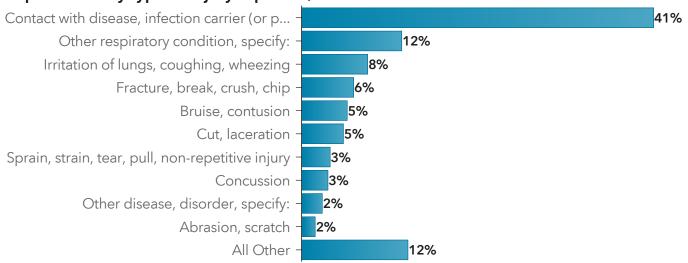

Note: 2024 represents year-to-date data.

Current as of: 03July2024 Page 6 of 36

Top 10: PSIs by type of injury reported, 2024

Top 10: PSIs by type of injury reported, 2019-2023

A person could have multiple injuries reported.