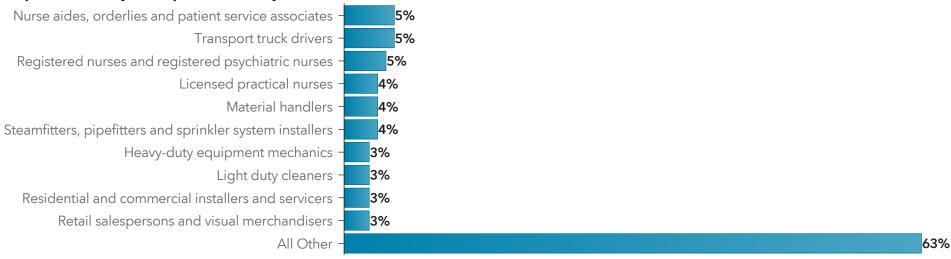

#### Occupation

Top 10: PSIs by occupations of injured workers, 2019-2023

Note: 2024 represents year-to-date data.

Current as of: 03July2024 Page 9 of 36

| M | M        |
|---|----------|
| = | $\equiv$ |
| ж | 馬        |