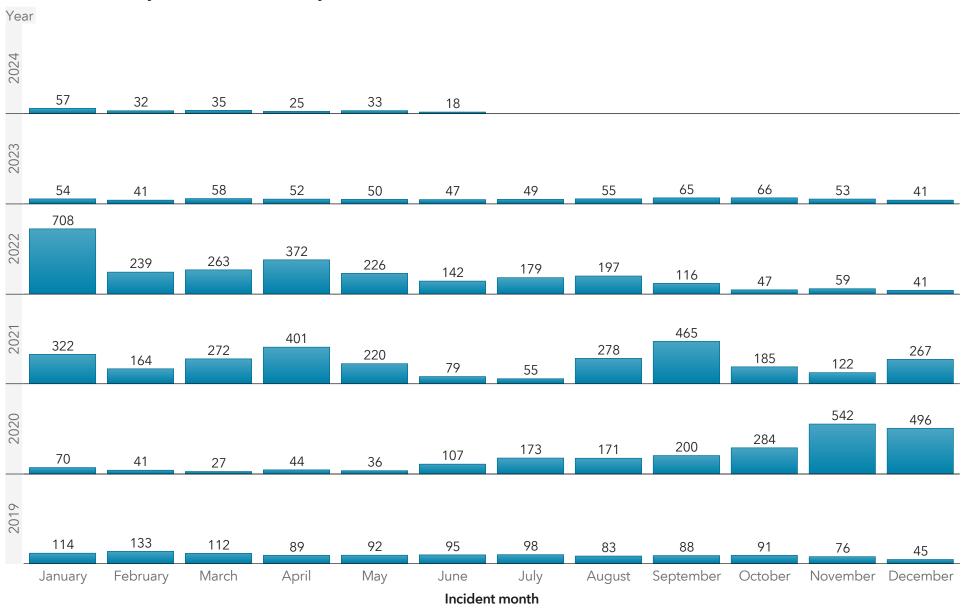

#### Number of PSIs, by incident month and year, 2019-2024

Note: 2024 represents year-to-date data.

Current as of: 03July2024 Page 2 of 36

Top 10: Industries involved in PSIs, 2019-2024

Total may not represent all incidents report. For some incidents the WCB industry was not reported. A PSI can involved multiple industries.